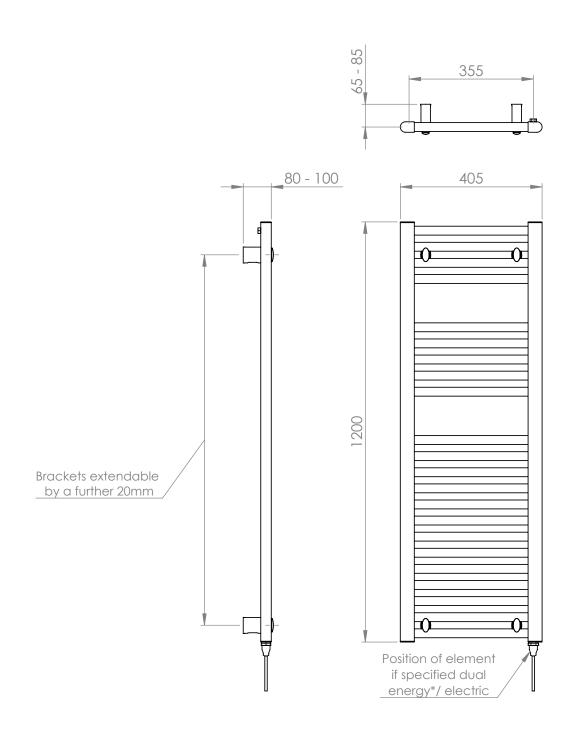

## 25mm Cross Bar Straight Towel Rail 1200 x 400mm (Heating Only)

PHG120-40WH

\*Dual energy models require a conversion-tee, consult relevant drawing for details.

### Vogue (UK) Ltd

Strawberry Lane, Willenhall, West Midlands, WV13 3RS. Technical Support – Tel: +44(0) 1902 387000 Email: sales@vogueuk.co.uk All information on the data sheet is correct at the time of publication. All measurements are approximate and subject to standard tolerances.