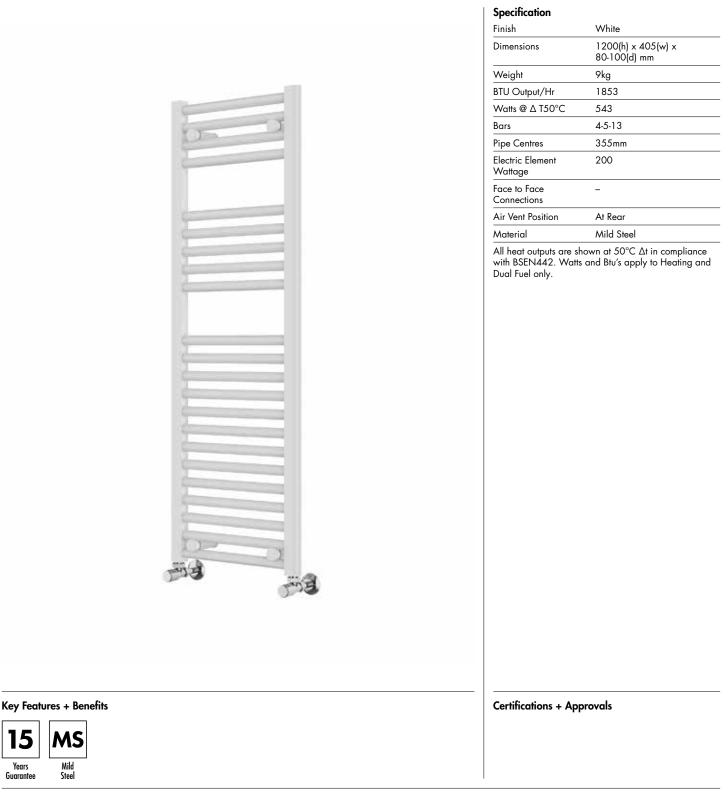

# 25mm Cross Bar Straight Towel Rail 1200 x 400mm (Heating Only) $\mbox{PHG120-40WH}$

#### Vogue (UK) Ltd

Strawberry Lane, Willenhall, West Midlands, WV13 3RS. Technical Support – Tel: +44(0) 1902 387000 Email: sales@vogueuk.co.uk

All information on the data sheet is correct at the time of publication. All measurements are approximate and subject to standard tolerances.