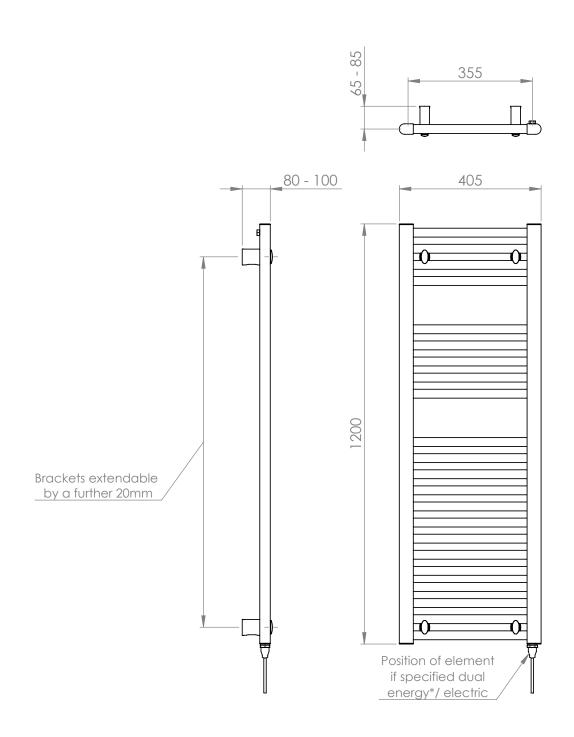

## 25mm Cross Bar Straight Towel Rail 1200 x 400mm (Heating Only)

PHG120-40CP

\*Dual energy models require a conversion-tee, consult relevant drawing for details.