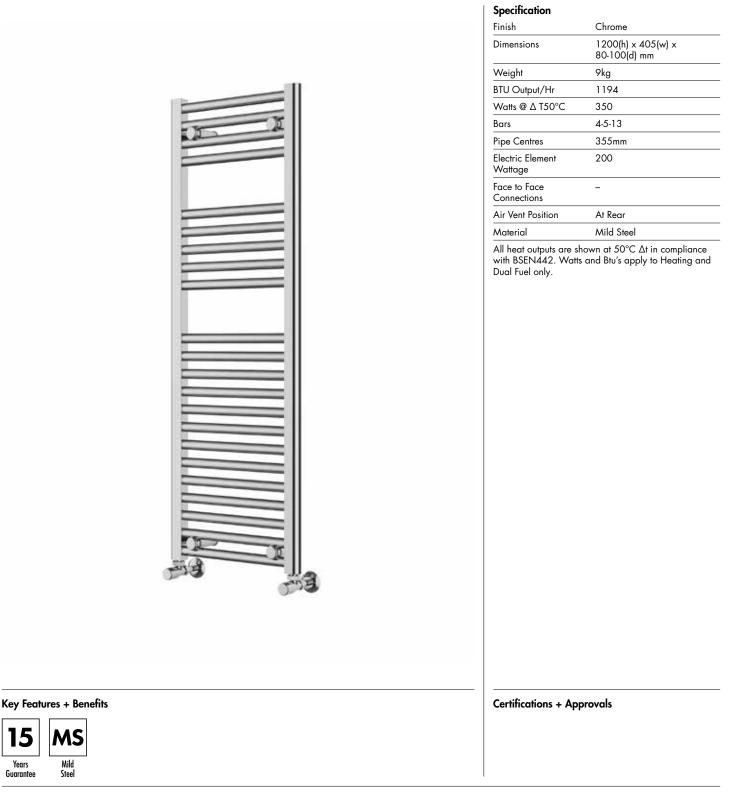

#### 25mm Cross Bar Straight Towel Rail 1200 x 400mm (Heating Only) PHG120-40CP

Vogue (UK) Ltd

15

Years Guarantee

Strawberry Lane, Willenhall, West Midlands, WV13 3RS. Technical Support – Tel: +44(0) 1902 387000 Email: sales@vogueuk.co.uk

## 25mm Cross Bar Straight Towel Rail 1200 x 400mm (Heating Only)

PHG120-40CP

\*Dual energy models require a conversion-tee, consult relevant drawing for details.