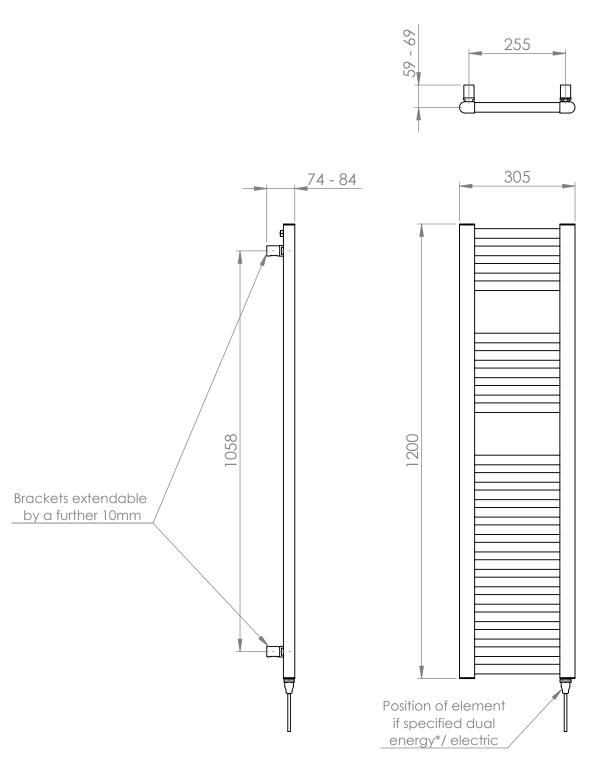

## 25mm Cross Bar Straight Towel Rail 1200 x 300mm (Heating Only) PHG120-30ZWS

| Specification               |                                   |
|-----------------------------|-----------------------------------|
| Finish                      | White Sparkle                     |
| Dimensions                  | 1200(h) x 305(w) x<br>74-84(d) mm |
| Weight                      | 8kg                               |
| BTU Output/Hr               | 1447                              |
| Watts @ $\Delta$ T50°C      | 424                               |
| Bars                        | 4-5-13                            |
| Pipe Centres                | 255mm                             |
| Electric Element<br>Wattage | 200                               |
| Face to Face<br>Connections | -                                 |
| Air Vent Position           | At Rear                           |
| Material                    | Mild Steel                        |
|                             |                                   |

## 25mm Cross Bar Straight Towel Rail 1200 x 300mm (Heating Only) PHG120-30ZWS

<sup>\*</sup>Dual energy models require a conversion-tee, consult relevant drawing for details.