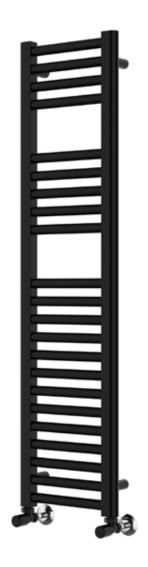

## 25mm Cross Bar Straight Towel Rail 1200 x 300mm (Heating Only) PHG120-30ZSB

| Finish                      | Satin Black                       |
|-----------------------------|-----------------------------------|
| Dimensions                  | 1200(h) x 305(w) x<br>74-84(d) mm |
| Weight                      | 8kg                               |
| BTU Output/Hr               | 1447                              |
| Watts @ Δ T50°C             | 424                               |
| Bars                        | 4-5-13                            |
| Pipe Centres                | 255mm                             |
| Electric Element<br>Wattage | 200                               |
| ace to Face<br>Connections  | -                                 |
| Air Vent Position           | At Rear                           |
| Material                    | Mild Steel                        |
|                             |                                   |