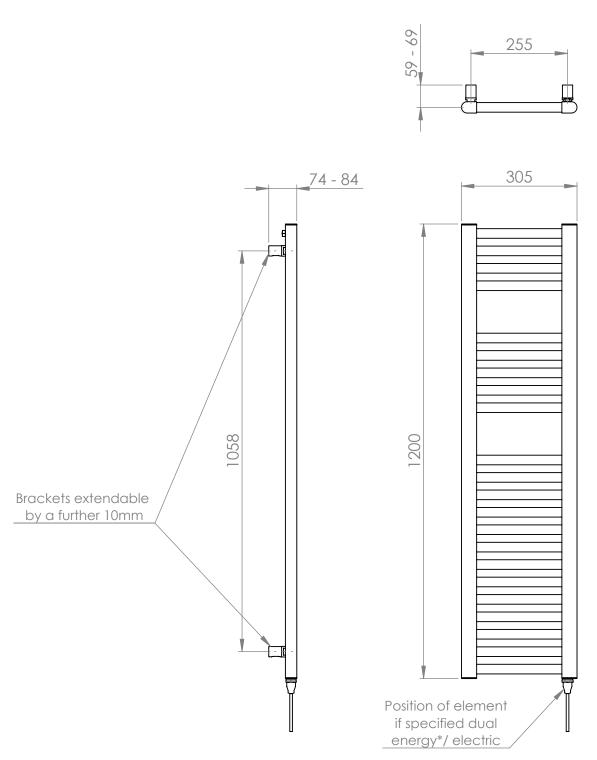

## 25mm Cross Bar Straight Towel Rail 1200 x 300mm (Heating Only) PHG120-30ZSB

| Finish                      | Satin Black                       |
|-----------------------------|-----------------------------------|
| Dimensions                  | 1200(h) x 305(w) x<br>74-84(d) mm |
| Weight                      | 8kg                               |
| BTU Output/Hr               | 1447                              |
| Watts @ Δ T50°C             | 424                               |
| Bars                        | 4-5-13                            |
| Pipe Centres                | 255mm                             |
| Electric Element<br>Wattage | 200                               |
| ace to Face<br>Connections  | -                                 |
| Air Vent Position           | At Rear                           |
| Material                    | Mild Steel                        |
|                             |                                   |

## 25mm Cross Bar Straight Towel Rail 1200 x 300mm (Heating Only) PHG120-30ZSB

<sup>\*</sup>Dual energy models require a conversion-tee, consult relevant drawing for details.