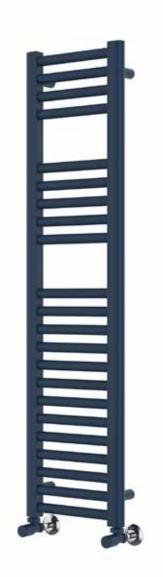

## 25mm Cross Bar Straight Towel Rail 1200 x 300mm (Heating Only) PHG120-30ZSBLU

| Specification               |                                   |
|-----------------------------|-----------------------------------|
| Finish                      | Steel Blue                        |
| Dimensions                  | 1200(h) × 305(w) ×<br>74-84(d) mm |
| Weight                      | 8kg                               |
| BTU Output/Hr               | 1447                              |
| Watts @ Δ T50°C             | 424                               |
| Bars                        | 4-5-13                            |
| Pipe Centres                | 255mm                             |
| Electric Element<br>Wattage | 200                               |
| Face to Face<br>Connections | -                                 |
| Air Vent Position           | At Rear                           |
| Material                    | Mild Steel                        |
|                             |                                   |