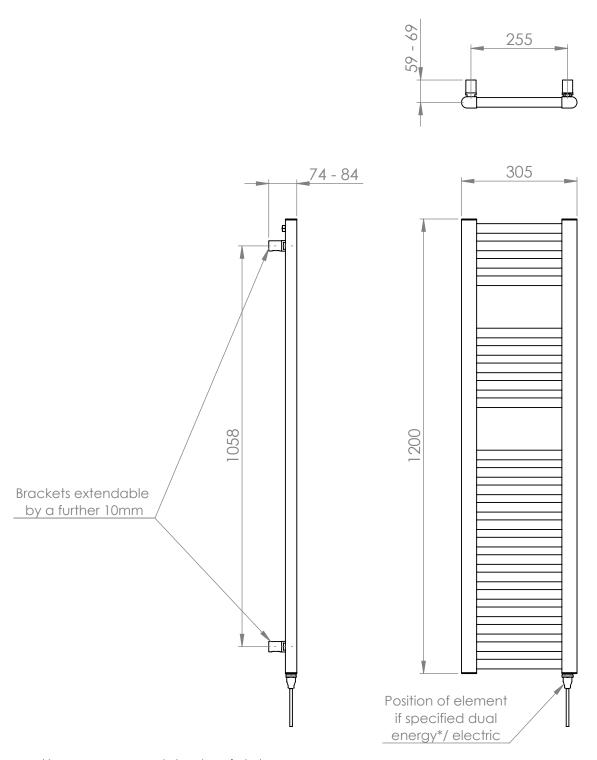

## 25mm Cross Bar Straight Towel Rail 1200 x 300mm (Heating Only) PHG120-30ZSBLU

| Specification               |                                   |
|-----------------------------|-----------------------------------|
| Finish                      | Steel Blue                        |
| Dimensions                  | 1200(h) × 305(w) ×<br>74-84(d) mm |
| Weight                      | 8kg                               |
| BTU Output/Hr               | 1447                              |
| Watts @ Δ T50°C             | 424                               |
| Bars                        | 4-5-13                            |
| Pipe Centres                | 255mm                             |
| Electric Element<br>Wattage | 200                               |
| Face to Face<br>Connections | -                                 |
| Air Vent Position           | At Rear                           |
| Material                    | Mild Steel                        |
|                             |                                   |

## 25mm Cross Bar Straight Towel Rail 1200 x 300mm (Heating Only) PHG120-30ZSBLU

 $<sup>^\</sup>star\text{Dual}$  energy models require a conversion-tee, consult relevant drawing for details.