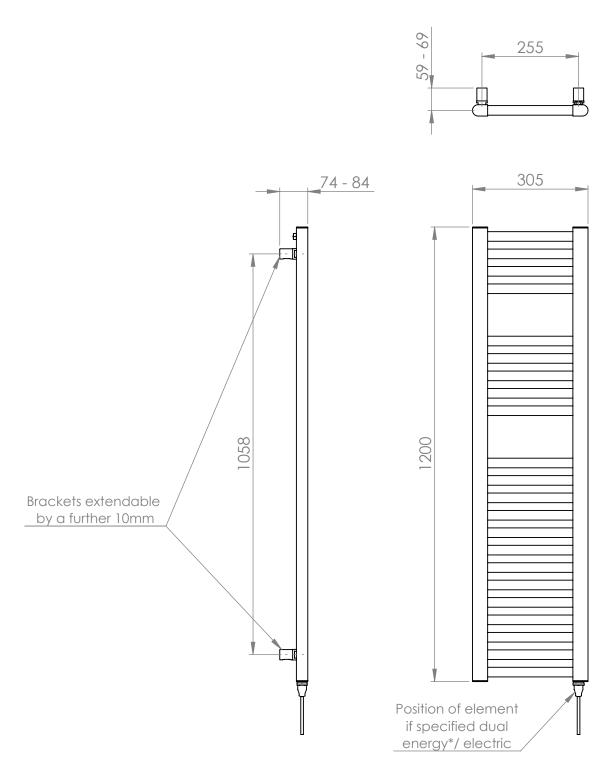

## 25mm Cross Bar Straight Towel Rail 1200 x 300mm (Heating Only)

PHG120-30ZMGN

\*Dual energy models require a conversion-tee, consult relevant drawing for details.