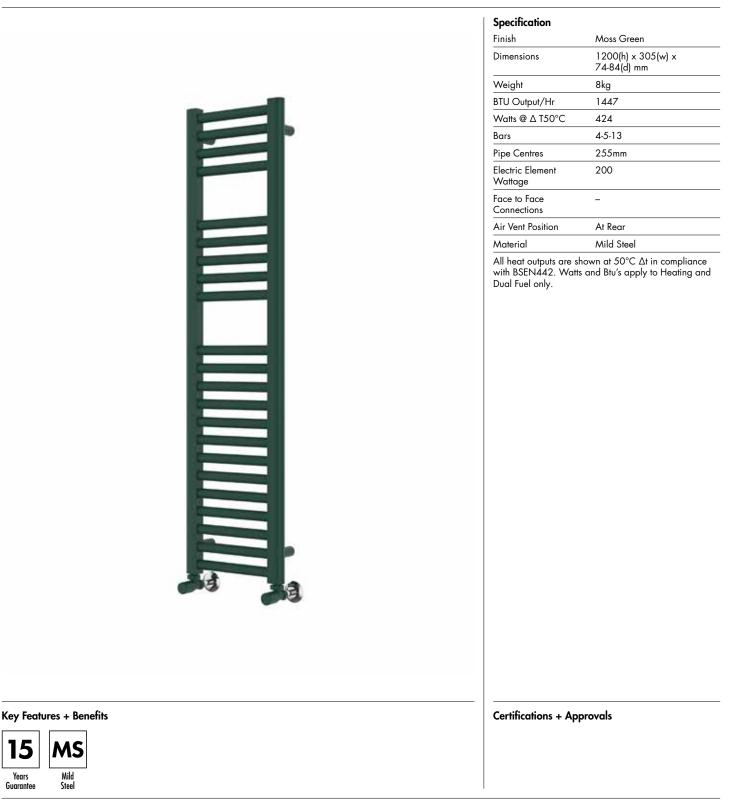

### 25mm Cross Bar Straight Towel Rail 1200 x 300mm (Heating Only) PHG120-30ZMGN

## 25mm Cross Bar Straight Towel Rail 1200 x 300mm (Heating Only)

PHG120-30ZMGN

\*Dual energy models require a conversion-tee, consult relevant drawing for details.