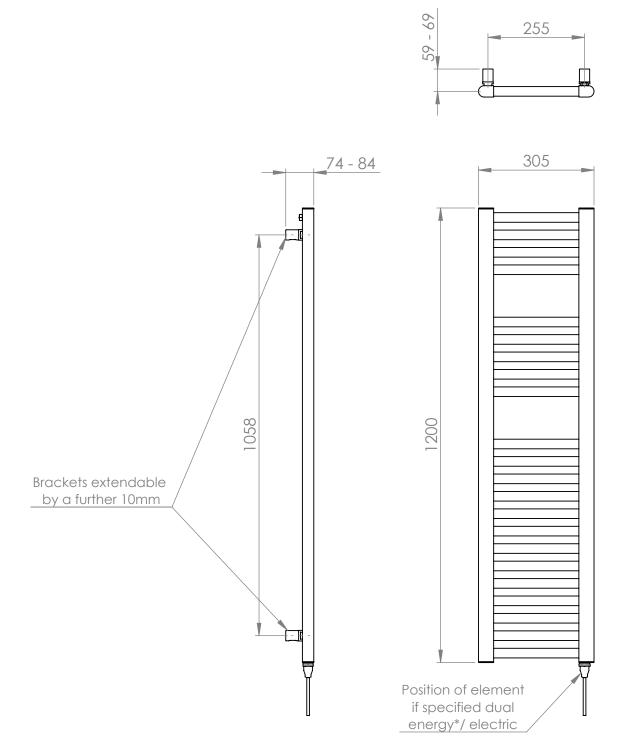

## 25mm Cross Bar Straight Towel Rail 1200 x 300mm (Heating Only) PHG120-30ZMB

\*Dual energy models require a conversion-tee, consult relevant drawing for details.