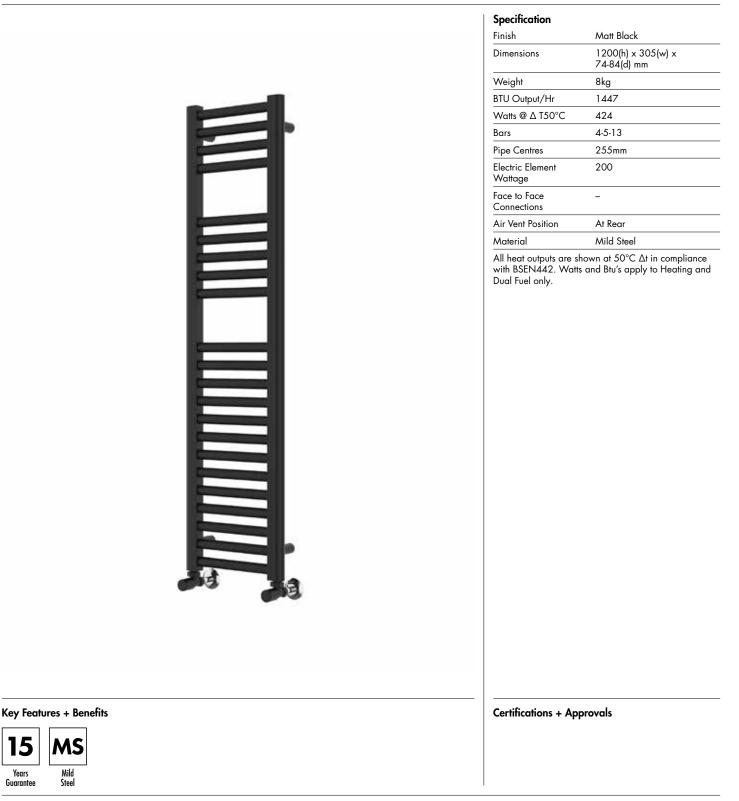

### 25mm Cross Bar Straight Towel Rail 1200 x 300mm (Heating Only) PHG120-30ZMB

## 25mm Cross Bar Straight Towel Rail 1200 x 300mm (Heating Only) PHG120-30ZMB

\*Dual energy models require a conversion-tee, consult relevant drawing for details.