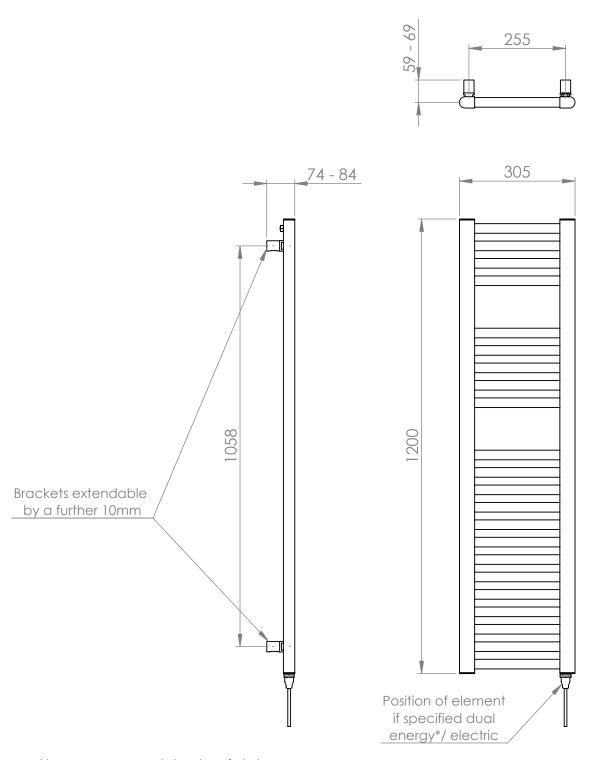

## 25mm Cross Bar Straight Towel Rail 1200 x 300mm (Heating Only) PHG120-30ZGS

| Specification               |                                   |
|-----------------------------|-----------------------------------|
| Finish                      | Grey Sparkle                      |
| Dimensions                  | 1200(h) x 305(w) x<br>74-84(d) mm |
| Weight                      | 8kg                               |
| BTU Output/Hr               | 1447                              |
| Watts @ Δ T50°C             | 424                               |
| Bars                        | 4-5-13                            |
| Pipe Centres                | 255mm                             |
| Electric Element<br>Wattage | 200                               |
| Face to Face<br>Connections | -                                 |
| Air Vent Position           | At Rear                           |
| Material                    | Mild Steel                        |
|                             |                                   |

## 25mm Cross Bar Straight Towel Rail 1200 x 300mm (Heating Only) PHG120-30ZGS

 $<sup>^\</sup>star\text{Dual}$  energy models require a conversion-tee, consult relevant drawing for details.