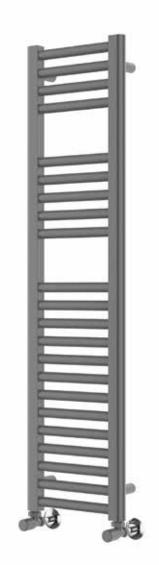

## 25mm Cross Bar Straight Towel Rail 1200 x 300mm (Heating Only) PHG120-30ZEX

| Specification               |                                   |
|-----------------------------|-----------------------------------|
| Finish                      | Espresso                          |
| Dimensions                  | 1200(h) x 305(w) x<br>74-84(d) mm |
| Weight                      | 8kg                               |
| BTU Output/Hr               | 1447                              |
| Watts @ $\Delta$ T50°C      | 424                               |
| Bars                        | 4-5-13                            |
| Pipe Centres                | 255mm                             |
| Electric Element<br>Wattage | 200                               |
| Face to Face<br>Connections | -                                 |
| Air Vent Position           | At Rear                           |
| Material                    | Mild Steel                        |
|                             |                                   |