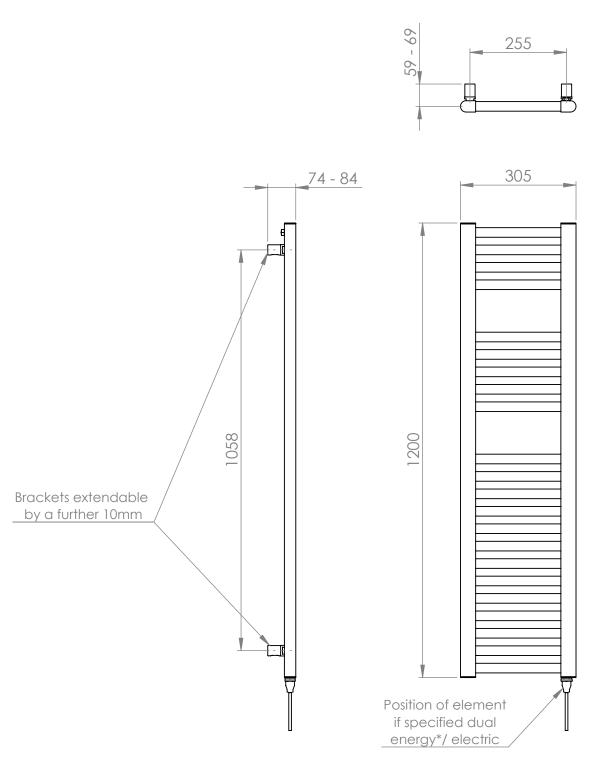

## 25mm Cross Bar Straight Towel Rail 1200 x 300mm (Heating Only) PHG120-30ZEX

| Specification               |                                   |
|-----------------------------|-----------------------------------|
| Finish                      | Espresso                          |
| Dimensions                  | 1200(h) x 305(w) x<br>74-84(d) mm |
| Weight                      | 8kg                               |
| BTU Output/Hr               | 1447                              |
| Watts @ $\Delta$ T50°C      | 424                               |
| Bars                        | 4-5-13                            |
| Pipe Centres                | 255mm                             |
| Electric Element<br>Wattage | 200                               |
| Face to Face<br>Connections | -                                 |
| Air Vent Position           | At Rear                           |
| Material                    | Mild Steel                        |
|                             |                                   |

## 25mm Cross Bar Straight Towel Rail 1200 x 300mm (Heating Only) PHG120-30ZEX

<sup>\*</sup>Dual energy models require a conversion-tee, consult relevant drawing for details.