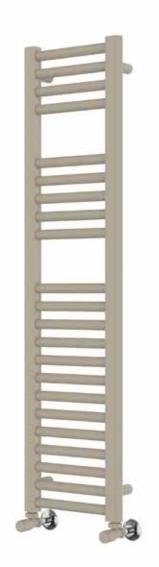

## 25mm Cross Bar Straight Towel Rail 1200 x 300mm (Heating Only) PHG120-30ZCA

| Specification               |                                   |
|-----------------------------|-----------------------------------|
| Finish                      | Cappuccino                        |
| Dimensions                  | 1200(h) x 305(w) x<br>74-84(d) mm |
| Weight                      | 8kg                               |
| BTU Output/Hr               | 1447                              |
| Watts @ Δ T50°C             | 424                               |
| Bars                        | 4-5-13                            |
| Pipe Centres                | 255mm                             |
| Electric Element<br>Wattage | 200                               |
| Face to Face<br>Connections | -                                 |
| Air Vent Position           | At Rear                           |
| Material                    | Mild Steel                        |