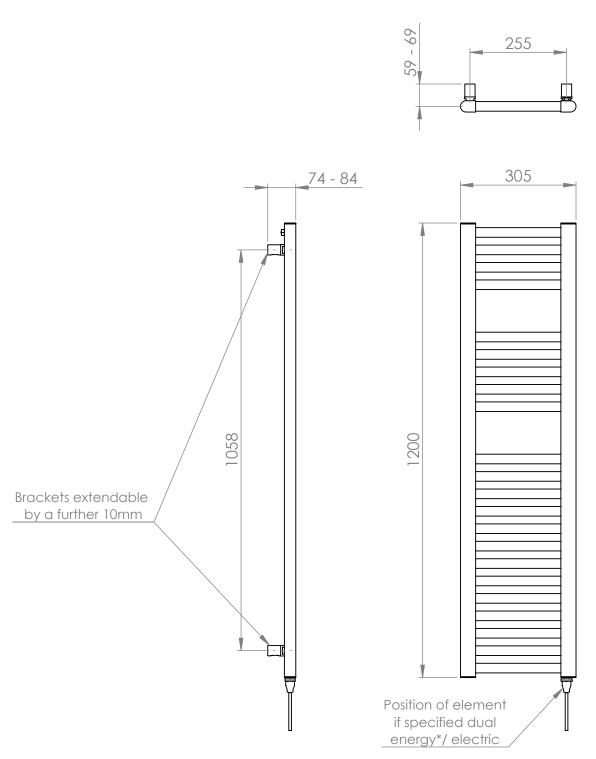

## 25mm Cross Bar Straight Towel Rail 1200 x 300mm (Heating Only) PHG120-30ZCA

| Specification               |                                   |
|-----------------------------|-----------------------------------|
| Finish                      | Cappuccino                        |
| Dimensions                  | 1200(h) x 305(w) x<br>74-84(d) mm |
| Weight                      | 8kg                               |
| BTU Output/Hr               | 1447                              |
| Watts @ Δ T50°C             | 424                               |
| Bars                        | 4-5-13                            |
| Pipe Centres                | 255mm                             |
| Electric Element<br>Wattage | 200                               |
| Face to Face<br>Connections | -                                 |
| Air Vent Position           | At Rear                           |
| Material                    | Mild Steel                        |

## 25mm Cross Bar Straight Towel Rail 1200 x 300mm (Heating Only) PHG120-30ZCA

<sup>\*</sup>Dual energy models require a conversion-tee, consult relevant drawing for details.