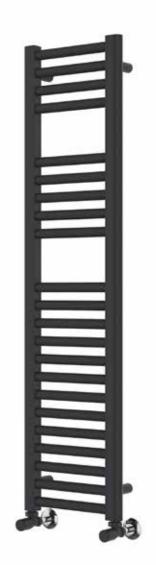

## 25mm Cross Bar Straight Towel Rail 1200 x 300mm (Heating Only) PHG120-30ZAT

| Specification               |                                   |
|-----------------------------|-----------------------------------|
| Finish                      | Anthracite                        |
| Dimensions                  | 1200(h) × 305(w) ×<br>74-84(d) mm |
| Weight                      | 8kg                               |
| BTU Output/Hr               | 1447                              |
| Watts @ ∆ T50°C             | 424                               |
| Bars                        | 4-5-13                            |
| Pipe Centres                | 255mm                             |
| Electric Element<br>Wattage | 200                               |
| Face to Face<br>Connections | -                                 |
| Air Vent Position           | At Rear                           |
| Material                    | Mild Steel                        |
|                             | •                                 |