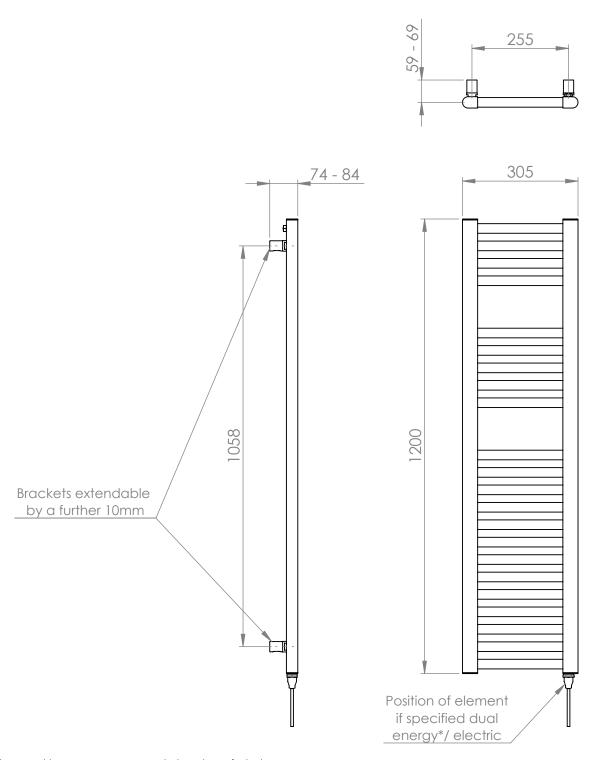

## 25mm Cross Bar Straight Towel Rail 1200 x 300mm (Heating Only) PHG120-30ZAT

| Specification               |                                   |
|-----------------------------|-----------------------------------|
| Finish                      | Anthracite                        |
| Dimensions                  | 1200(h) × 305(w) ×<br>74-84(d) mm |
| Weight                      | 8kg                               |
| BTU Output/Hr               | 1447                              |
| Watts @ ∆ T50°C             | 424                               |
| Bars                        | 4-5-13                            |
| Pipe Centres                | 255mm                             |
| Electric Element<br>Wattage | 200                               |
| Face to Face<br>Connections | -                                 |
| Air Vent Position           | At Rear                           |
| Material                    | Mild Steel                        |
|                             | •                                 |

## 25mm Cross Bar Straight Towel Rail 1200 x 300mm (Heating Only) PHG120-30ZAT

 $<sup>^\</sup>star\text{Dual}$  energy models require a conversion-tee, consult relevant drawing for details.