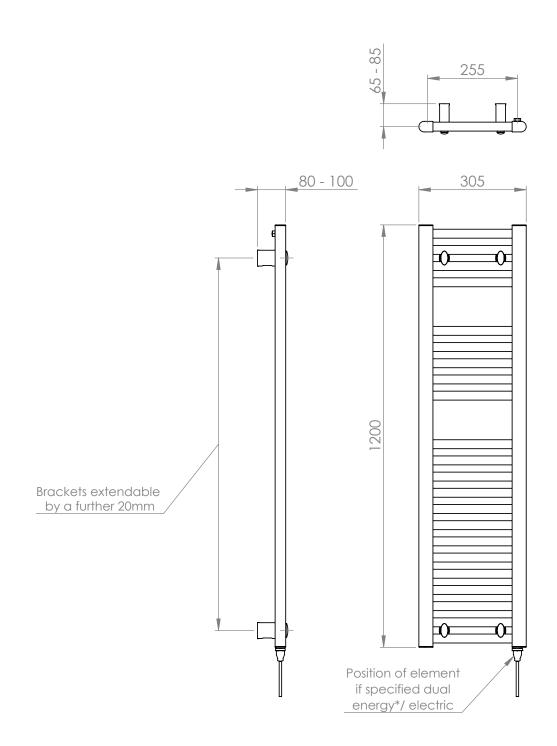

### 25mm Cross Bar Straight Towel Rail 1200 x 300mm (Heating Only) PHG120-30WH

\*Dual energy models require a conversion-tee, consult relevant drawing for details.