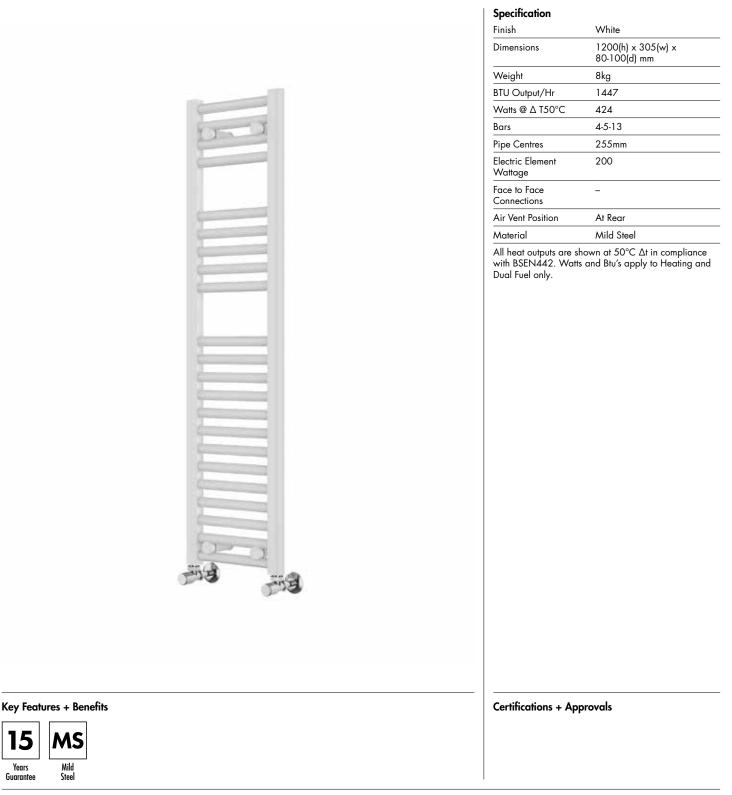

# 25mm Cross Bar Straight Towel Rail 1200 x 300mm (Heating Only) $\mbox{PHG120-30WH}$

### 25mm Cross Bar Straight Towel Rail 1200 x 300mm (Heating Only) PHG120-30WH

\*Dual energy models require a conversion-tee, consult relevant drawing for details.