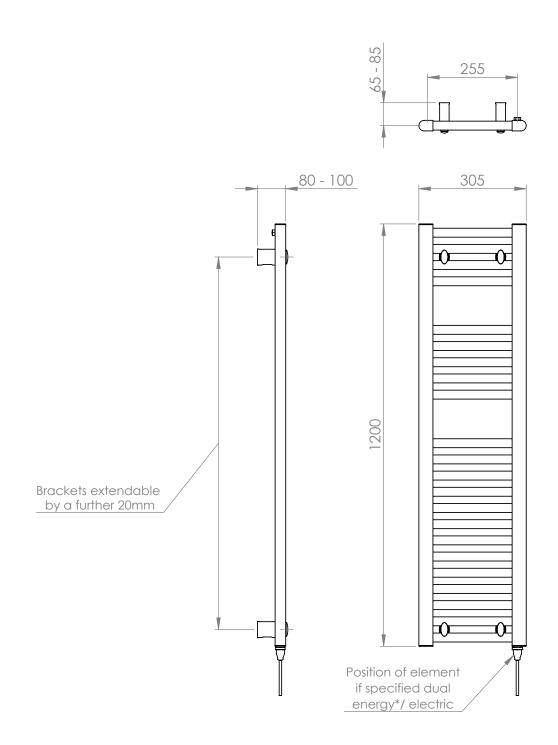

### 25mm Cross Bar Straight Towel Rail 1200 x 300mm (Heating Only) PHG120-30CP

## 25mm Cross Bar Straight Towel Rail 1200 x 300mm (Heating Only) PHG120-30CP

\*Dual energy models require a conversion-tee, consult relevant drawing for details.