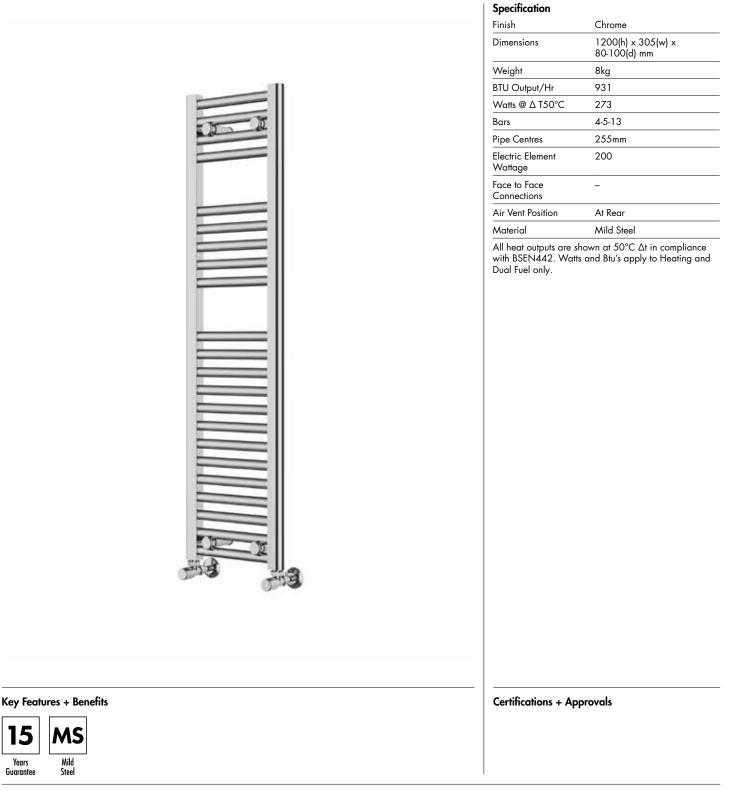

### 25mm Cross Bar Straight Towel Rail 1200 x 300mm (Heating Only) PHG120-30CP

## 25mm Cross Bar Straight Towel Rail 1200 x 300mm (Heating Only) PHG120-30CP

\*Dual energy models require a conversion-tee, consult relevant drawing for details.