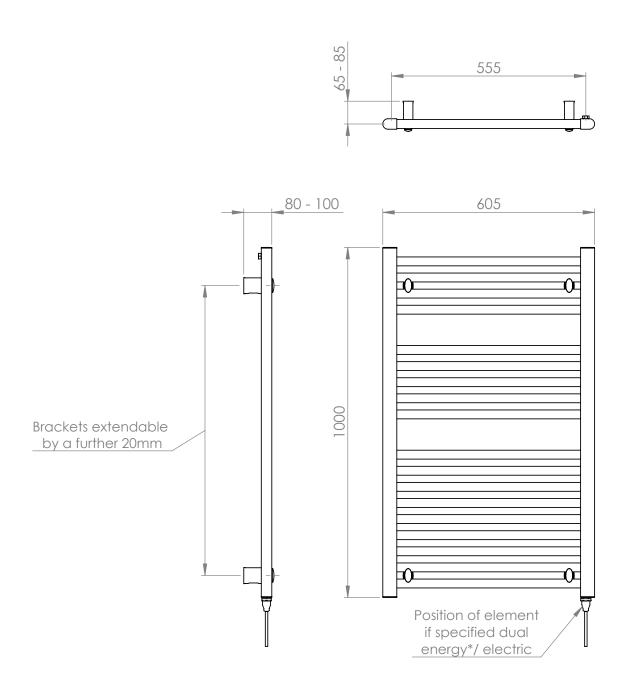

## 25mm Cross Bar Straight Towel Rail 1000 x 600mm (Heating Only) PHG100-60WH

| Specification               |                                    |
|-----------------------------|------------------------------------|
| Finish                      | White                              |
| Dimensions                  | 1000(h) × 605(w) ×<br>80-100(d) mm |
| Weight                      | 8.7kg                              |
| BTU Output/Hr               | 1740                               |
| Watts @ ∆ T50°C             | 510                                |
| Bars                        | 4-5-9                              |
| Pipe Centres                | 555mm                              |
| Electric Element<br>Wattage | 200                                |
| Face to Face<br>Connections | -                                  |
| Air Vent Position           | At Rear                            |
| Material                    | Mild Steel                         |

## 25mm Cross Bar Straight Towel Rail 1000 x 600mm (Heating Only) PHG100-60WH

<sup>\*</sup>Dual energy models require a conversion-tee, consult relevant drawing for details.