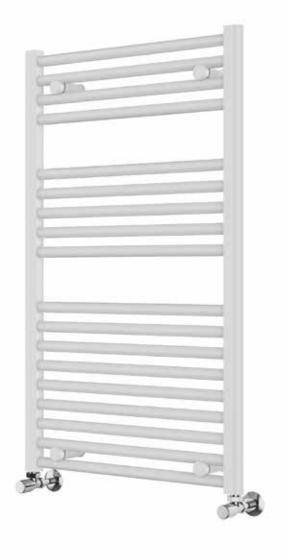

## 25mm Cross Bar Straight Towel Rail 1000 x 600mm (Heating Only) PHG100-60WH

| Specification               |                                    |
|-----------------------------|------------------------------------|
| Finish                      | White                              |
| Dimensions                  | 1000(h) × 605(w) ×<br>80-100(d) mm |
| Weight                      | 8.7kg                              |
| BTU Output/Hr               | 1740                               |
| Watts @ ∆ T50°C             | 510                                |
| Bars                        | 4-5-9                              |
| Pipe Centres                | 555mm                              |
| Electric Element<br>Wattage | 200                                |
| Face to Face<br>Connections | -                                  |
| Air Vent Position           | At Rear                            |
| Material                    | Mild Steel                         |