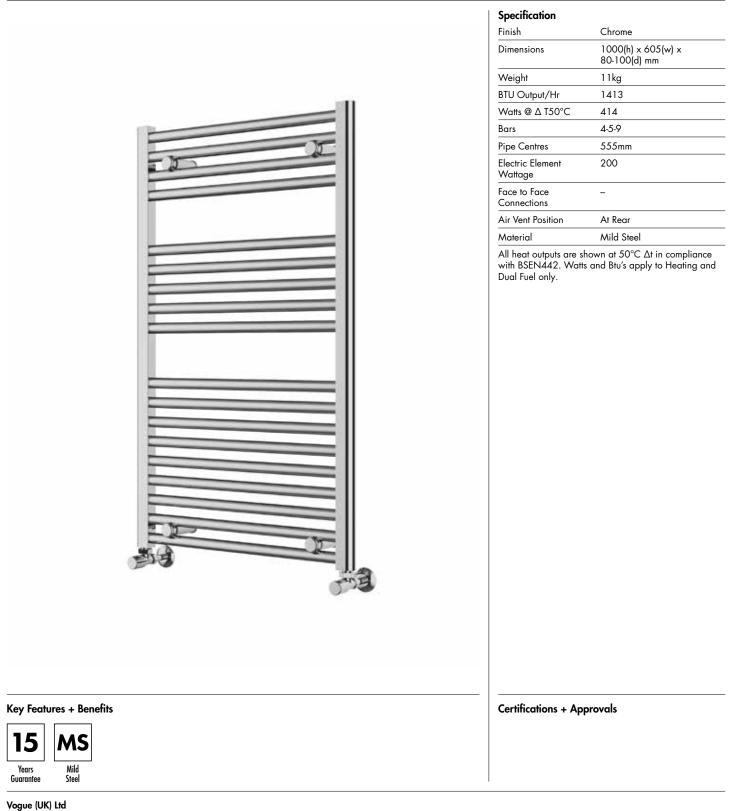

## 25mm Cross Bar Straight Towel Rail 1000 x 600mm (Heating Only) PHG100-60CP

Strawberry Lane, Willenhall, West Midlands, WV13 3RS. Technical Support – Tel: +44(0) 1902 387000 Email: sales@vogueuk.co.uk

## Vogue (UK) Ltd

Strawberry Lane, Willenhall, West Midlands, WV13 3RS. Technical Support – Tel: +44(0) 1902 387000 Email: sales@vogueuk.co.uk All information on the data sheet is correct at the time of publication. All measurements are approximate and subject to standard tolerances.