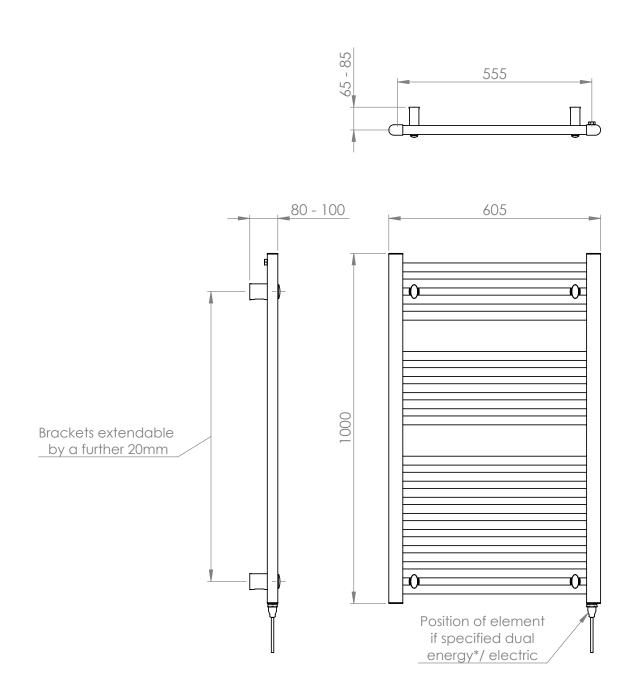

## 25mm Cross Bar Straight Towel Rail 1000 x 600mm (Heating Only) PHG100-60CP

\*Dual energy models require a conversion-tee, consult relevant drawing for details.