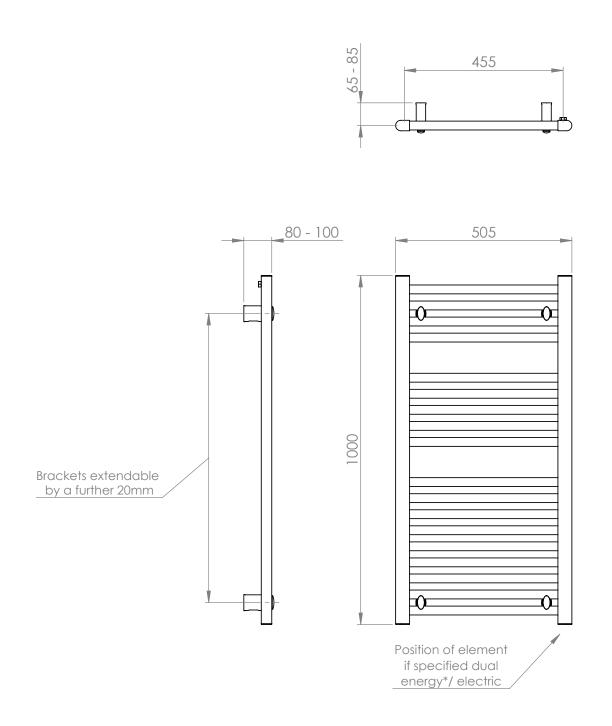

## 25mm Cross Bar Straight Towel Rail 1000 x 500mm (Heating Only) $\mbox{PHG100-}50\mbox{WH}$

\*Dual energy models require a conversion-tee, consult relevant drawing for details.