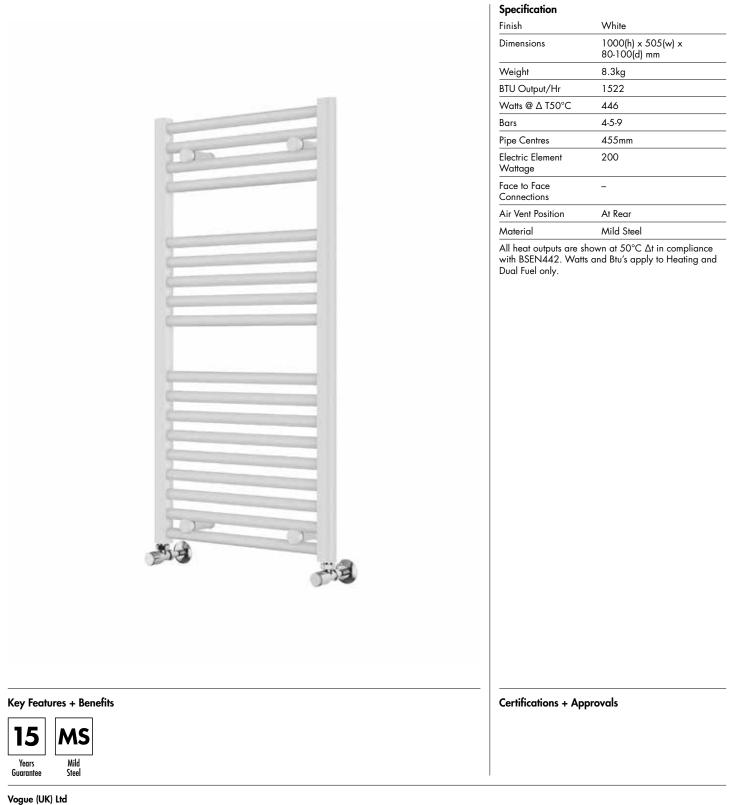

## 25mm Cross Bar Straight Towel Rail 1000 x 500mm (Heating Only) $\ensuremath{\mathsf{PHG100-50WH}}$

Strawberry Lane, Willenhall, West Midlands, WV13 3RS. Technical Support – Tel: +44(0) 1902 387000 Email: sales@vogueuk.co.uk

## 25mm Cross Bar Straight Towel Rail 1000 x 500mm (Heating Only) $\mbox{PHG100-}50\mbox{WH}$

\*Dual energy models require a conversion-tee, consult relevant drawing for details.