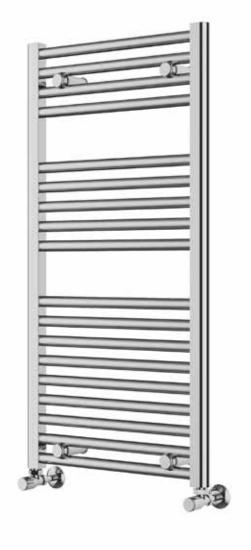

#### 25mm Cross Bar Straight Towel Rail 1000 x 500mm (Heating Only) PHG100-50CP

| Specification               |                                    |
|-----------------------------|------------------------------------|
| Finish                      | Chrome                             |
| Dimensions                  | 1000(h) x 505(w) x<br>80-100(d) mm |
| Weight                      | 10kg                               |
| BTU Output/Hr               | 1198                               |
| Watts @ Δ T50°C             | 351                                |
| Bars                        | 4-5-9                              |
| Pipe Centres                | 455mm                              |
| Electric Element<br>Wattage | 200                                |
| Face to Face<br>Connections | -                                  |
| Air Vent Position           | At Rear                            |
| Material                    | Mild Steel                         |
|                             |                                    |