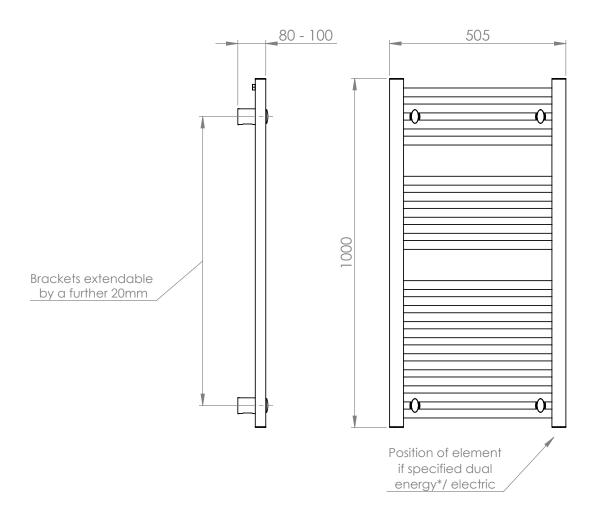

#### 25mm Cross Bar Straight Towel Rail 1000 x 500mm (Heating Only) PHG100-50CP

| Specification               |                                    |
|-----------------------------|------------------------------------|
| Finish                      | Chrome                             |
| Dimensions                  | 1000(h) x 505(w) x<br>80-100(d) mm |
| Weight                      | 10kg                               |
| BTU Output/Hr               | 1198                               |
| Watts @ Δ T50°C             | 351                                |
| Bars                        | 4-5-9                              |
| Pipe Centres                | 455mm                              |
| Electric Element<br>Wattage | 200                                |
| Face to Face<br>Connections | -                                  |
| Air Vent Position           | At Rear                            |
| Material                    | Mild Steel                         |
|                             |                                    |

# 25mm Cross Bar Straight Towel Rail 1000 x 500mm (Heating Only) PHG100-50CP

<sup>\*</sup>Dual energy models require a conversion-tee, consult relevant drawing for details.