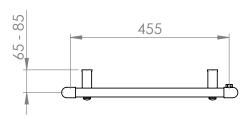

#### 25mm Cross Bar Straight Towel Rail 1000 x 500mm (Heating Only) PHG100-50CP

| Specification               |                                    |
|-----------------------------|------------------------------------|
| Finish                      | Chrome                             |
| Dimensions                  | 1000(h) x 505(w) x<br>80-100(d) mm |
| Weight                      | 10kg                               |
| BTU Output/Hr               | 1198                               |
| Watts @ Δ T50°C             | 351                                |
| Bars                        | 4-5-9                              |
| Pipe Centres                | 455mm                              |
| Electric Element<br>Wattage | 200                                |
| Face to Face<br>Connections | -                                  |
| Air Vent Position           | At Rear                            |
| Material                    | Mild Steel                         |
|                             |                                    |