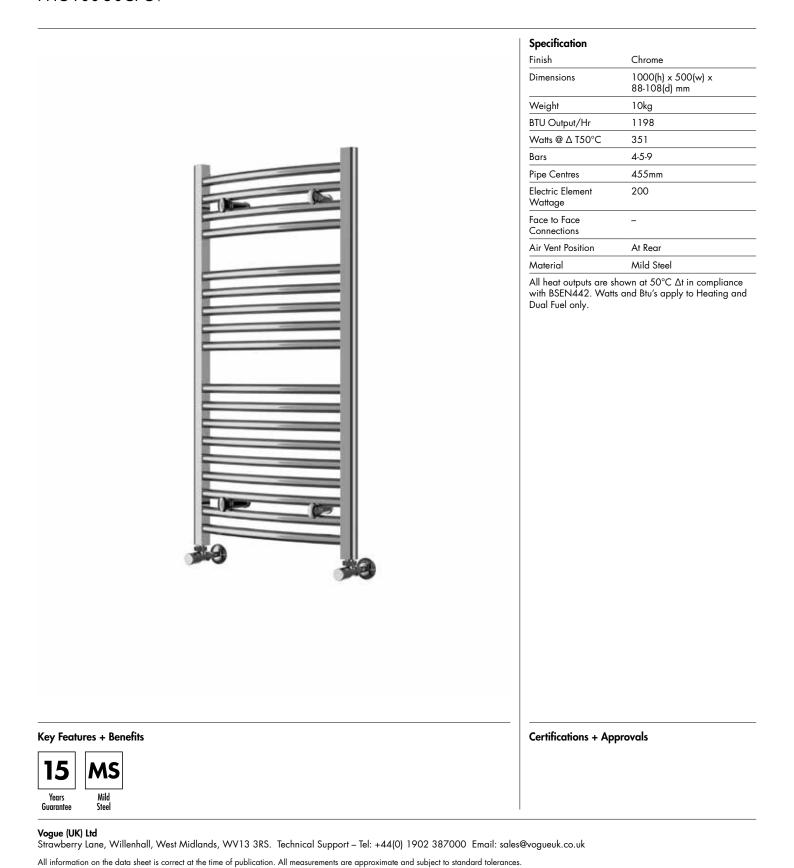

## 25mm Cross Bar Curved Towel Rail 1000 x 500mm (Heating Only) PHG100-50CPCV

25mm\_PHG100-50CPCV\_TDS\_V1

www.instinctproducts.co.uk

Technical Data Sheet | Towel Rails