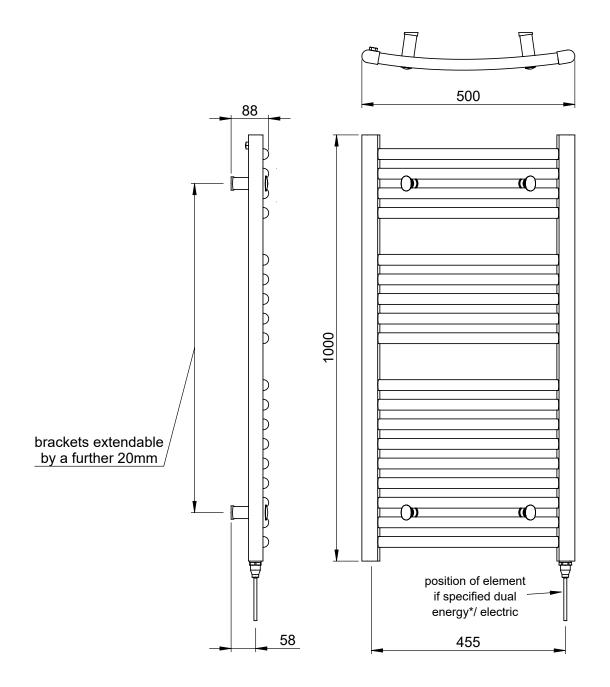

## 25mm Cross Bar Curved Towel Rail 1000 x 500mm (Heating Only) PHG100-50CPCV

\*Dual energy models require a conversion-tee, consult relevant drawing for details.