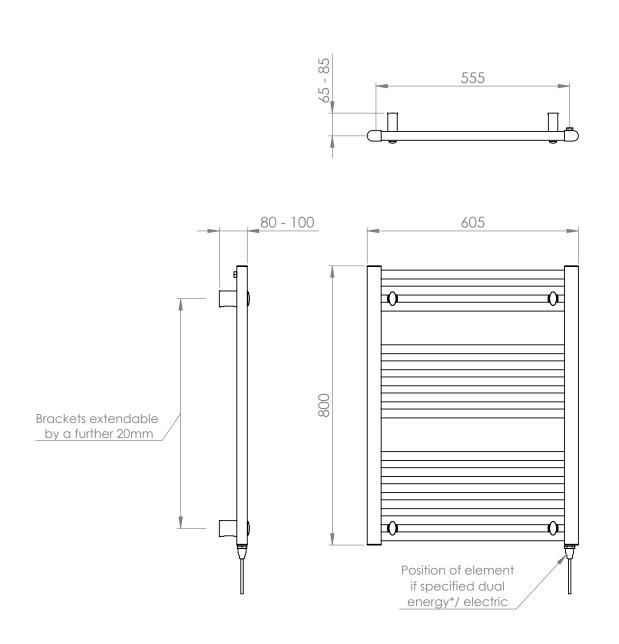

## 25mm Cross Bar Straight Towel Rail 800 x 600mm (Heating Only) PHG080-60WH

Strawberry Lane, Willenhall, West Midlands, WV13 3RS. Technical Support – Tel: +44(0) 1902 387000 Email: sales@vogueuk.co.uk

## 25mm Cross Bar Straight Towel Rail 800 x 600mm (Heating Only) PHG080-60WH

\*Dual energy models require a conversion-tee, consult relevant drawing for details.