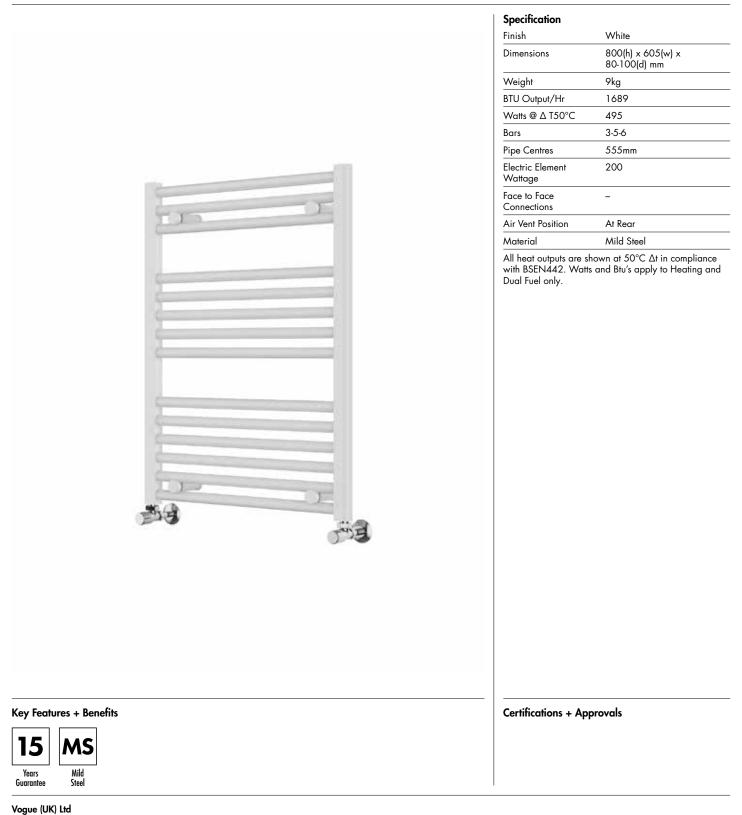

## 25mm Cross Bar Straight Towel Rail 800 x 600mm (Heating Only) PHG080-60WH

Strawberry Lane, Willenhall, West Midlands, WV13 3RS. Technical Support – Tel: +44(0) 1902 387000 Email: sales@vogueuk.co.uk

## 25mm Cross Bar Straight Towel Rail 800 x 600mm (Heating Only) PHG080-60WH

\*Dual energy models require a conversion-tee, consult relevant drawing for details.