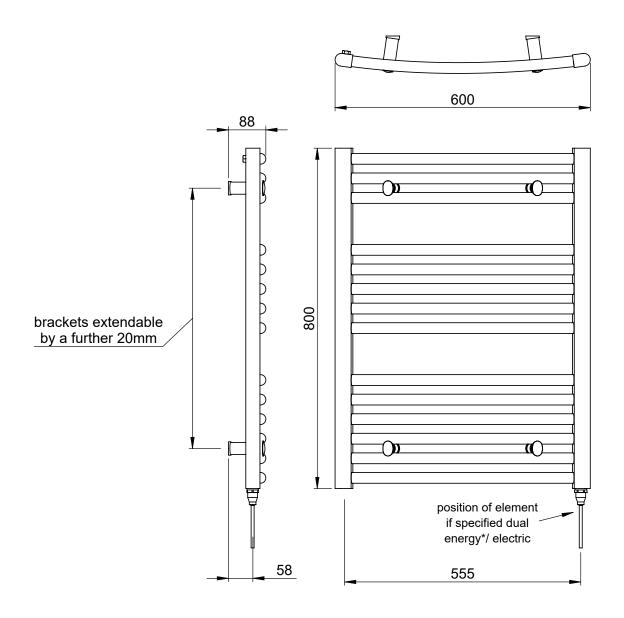

## 25mm Cross Bar Curved Towel Rail 800 x 600mm (Heating Only) PHG080-60WHCV

| Specification               |                                   |
|-----------------------------|-----------------------------------|
| Finish                      | White                             |
| Dimensions                  | 800(h) × 600(w) ×<br>94-114(d) mm |
| Weight                      | 9kg                               |
| BTU Output/Hr               | 1689                              |
| Watts @ ∆ T50°C             | 495                               |
| Bars                        | 3-5-6                             |
| Pipe Centres                | 555mm                             |
| Electric Element<br>Wattage | 200                               |
| Face to Face<br>Connections | -                                 |
| Air Vent Position           | At Rear                           |
| Material                    | Mild Steel                        |

## 25mm Cross Bar Curved Towel Rail 800 x 600mm (Heating Only) PHG080-60WHCV

<sup>\*</sup>Dual energy models require a conversion-tee, consult relevant drawing for details.