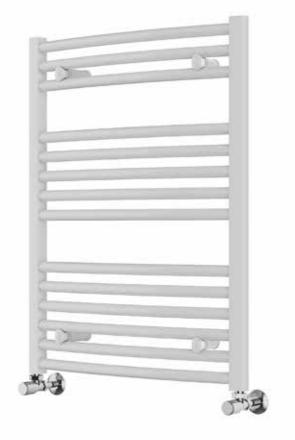

## 25mm Cross Bar Curved Towel Rail 800 x 600mm (Heating Only) PHG080-60WHCV

| Specification               |                                   |
|-----------------------------|-----------------------------------|
| Finish                      | White                             |
| Dimensions                  | 800(h) × 600(w) ×<br>94-114(d) mm |
| Weight                      | 9kg                               |
| BTU Output/Hr               | 1689                              |
| Watts @ ∆ T50°C             | 495                               |
| Bars                        | 3-5-6                             |
| Pipe Centres                | 555mm                             |
| Electric Element<br>Wattage | 200                               |
| Face to Face<br>Connections | -                                 |
| Air Vent Position           | At Rear                           |
| Material                    | Mild Steel                        |

## 25mm Cross Bar Curved Towel Rail 800 x 600mm (Heating Only) PHG080-60WHCV

<sup>\*</sup>Dual energy models require a conversion-tee, consult relevant drawing for details.