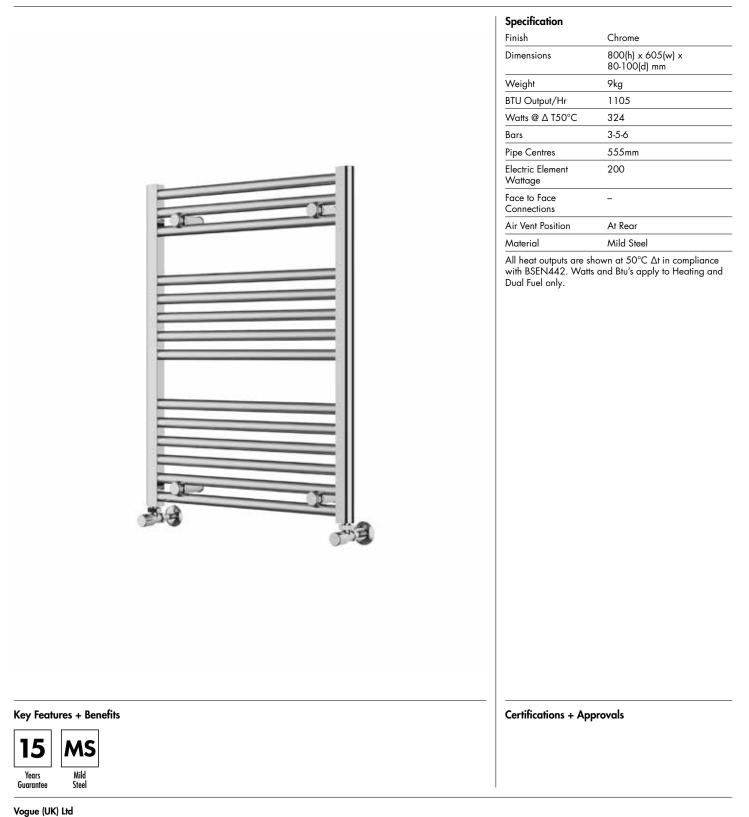

## 25mm Cross Bar Straight Towel Rail 800 x 600mm (Heating Only) PHG080-60CP

Strawberry Lane, Willenhall, West Midlands, WV13 3RS. Technical Support – Tel: +44(0) 1902 387000 Email: sales@vogueuk.co.uk

25mm Cross Bar Straight Towel Rail 800 x 600mm (Heating Only) PHG080-60CP

\*Dual energy models require a conversion-tee, consult relevant drawing for details.