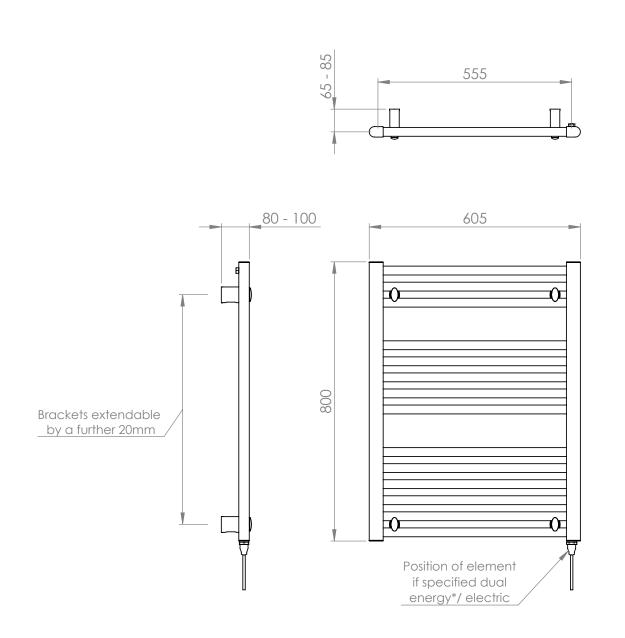

25mm Cross Bar Straight Towel Rail 800 x 600mm (Heating Only) PHG080-60CP

\*Dual energy models require a conversion-tee, consult relevant drawing for details.