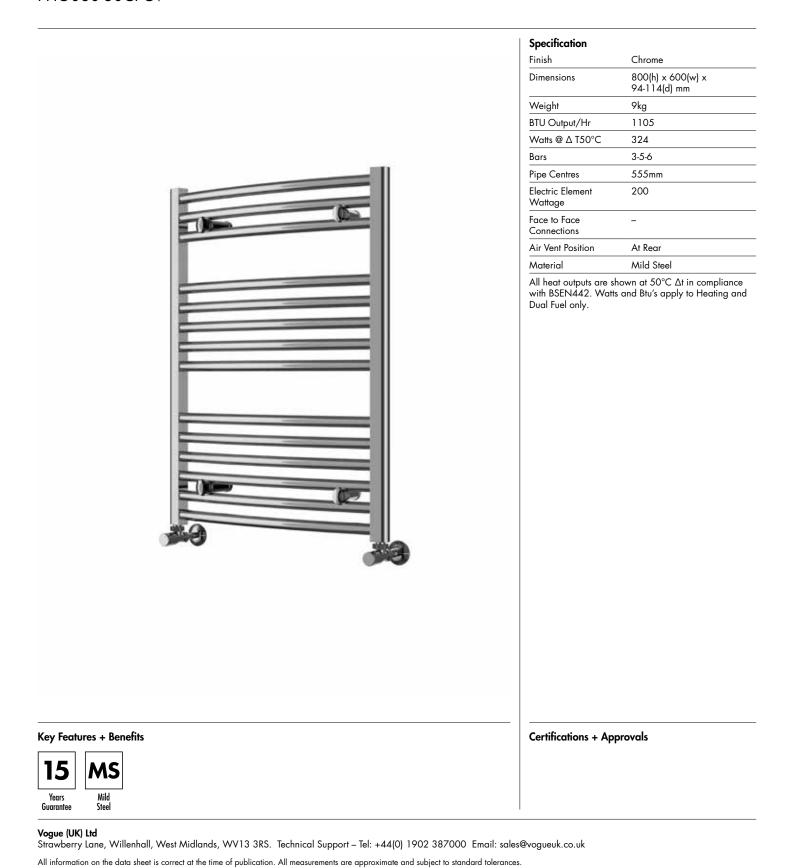

## 25mm Cross Bar Curved Towel Rail 800 x 600mm (Heating Only) PHG080-60CPCV

25mm\_PHG080-60CPCV\_TDS\_V1

www.instinctproducts.co.uk

Technical Data Sheet | Towel Rails

## 25mm Cross Bar Curved Towel Rail 800 x 600mm (Heating Only) PHG080-60CPCV

\*Dual energy models require a conversion-tee, consult relevant drawing for details.