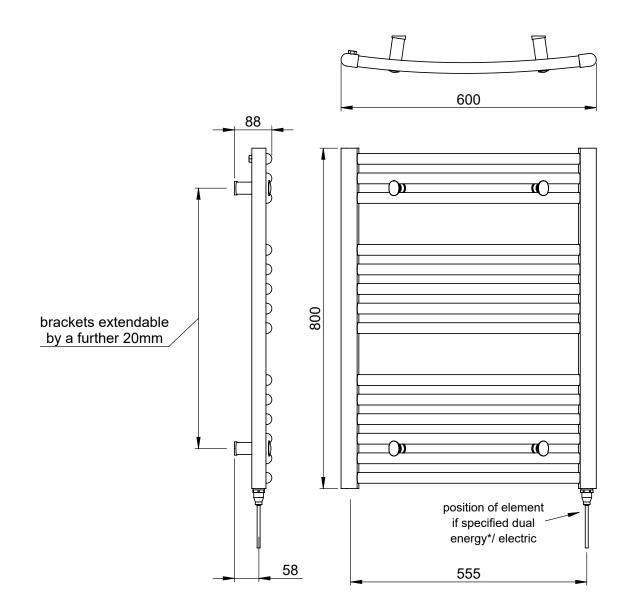

## 25mm Cross Bar Curved Towel Rail 800 x 600mm (Heating Only) PHG080-60CPCV

25mm\_PHG080-60CPCV\_TDS\_V1

www.instinctproducts.co.uk

Technical Data Sheet | Towel Rails

## 25mm Cross Bar Curved Towel Rail 800 x 600mm (Heating Only) PHG080-60CPCV

\*Dual energy models require a conversion-tee, consult relevant drawing for details.