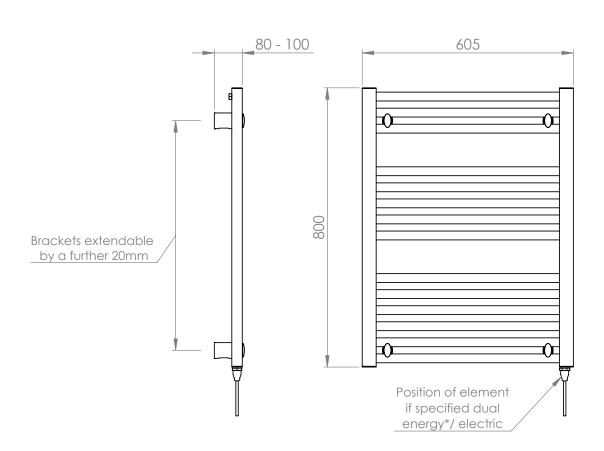

## 25mm Cross Bar Straight Towel Rail 800 x 600mm (Electric Only) PHG080-60CP-E

| Specification               |                                   |
|-----------------------------|-----------------------------------|
| Finish                      | Chrome                            |
| Dimensions                  | 800(h) x 605(w) x<br>80-100(d) mm |
| Weight                      | 13.5kg                            |
| BTU Output/Hr               | _                                 |
| Watts @ Δ T50°C             | _                                 |
| Bars                        | 3-5-6                             |
| Pipe Centres                | 555mm                             |
| Electric Element<br>Wattage | 200                               |
| Face to Face<br>Connections | -                                 |
| Air Vent Position           | At Rear                           |
| Material                    | Mild Steel                        |
|                             |                                   |

All heat outputs are shown at  $50^{\circ}\text{C}$   $\Delta t$  in compliance with BSEN442. Watts and Btu's apply to Heating and Dual Fuel only.

Key Features + Benefits

Years Guarantee Mild

Certifications + Approvals