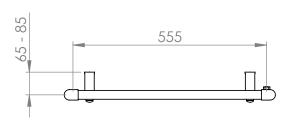

## 25mm Cross Bar Straight Towel Rail 800 x 600mm (Electric Only) PHG080-60CP-E

| Specification               |                                   |
|-----------------------------|-----------------------------------|
| Finish                      | Chrome                            |
| Dimensions                  | 800(h) x 605(w) x<br>80-100(d) mm |
| Weight                      | 13.5kg                            |
| BTU Output/Hr               | _                                 |
| Watts @ Δ T50°C             | _                                 |
| Bars                        | 3-5-6                             |
| Pipe Centres                | 555mm                             |
| Electric Element<br>Wattage | 200                               |
| Face to Face<br>Connections | -                                 |
| Air Vent Position           | At Rear                           |
| Material                    | Mild Steel                        |
|                             |                                   |