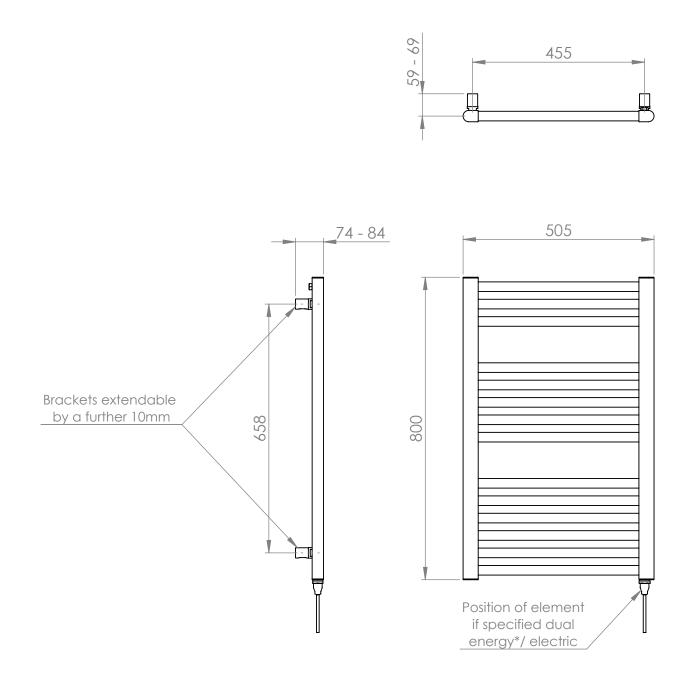

### 25mm Cross Bar Straight Towel Rail 800 x 500mm (Heating Only) PHG080-50ZWS

\*Dual energy models require a conversion-tee, consult relevant drawing for details.