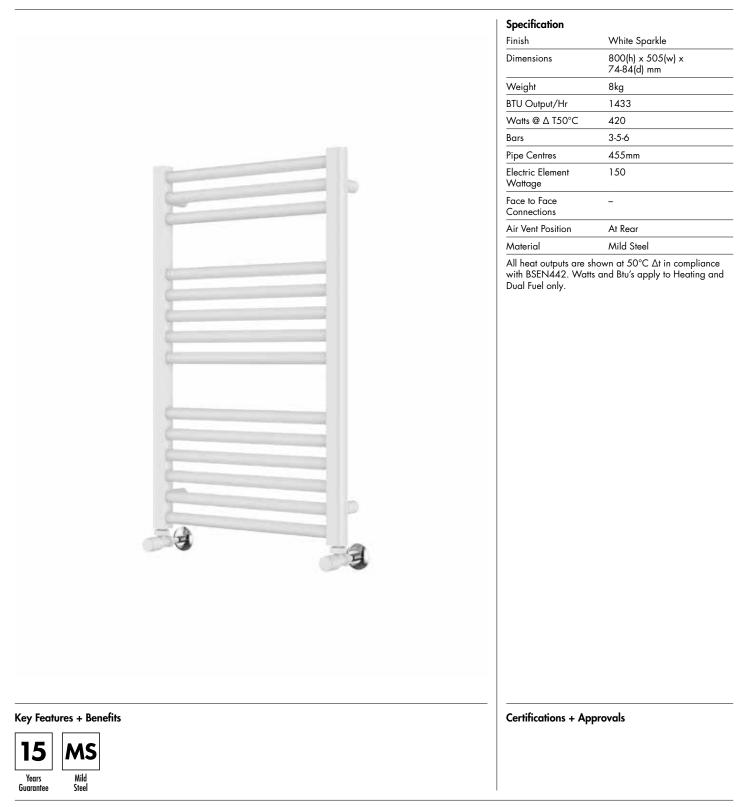

## 25mm Cross Bar Straight Towel Rail 800 x 500mm (Heating Only) PHG080-50ZWS

### 25mm Cross Bar Straight Towel Rail 800 x 500mm (Heating Only) PHG080-50ZWS

\*Dual energy models require a conversion-tee, consult relevant drawing for details.