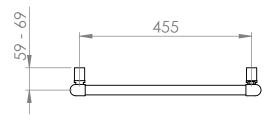

## 25mm Cross Bar Straight Towel Rail 800 x 500mm (Heating Only) PHG080-50ZSB

| Specification               |                                  |
|-----------------------------|----------------------------------|
| Finish                      | Satin Black                      |
| Dimensions                  | 800(h) × 505(w) ×<br>74-84(d) mm |
| Weight                      | 8kg                              |
| BTU Output/Hr               | 1433                             |
| Watts @ ∆ T50°C             | 420                              |
| Bars                        | 3-5-6                            |
| Pipe Centres                | 455mm                            |
| Electric Element<br>Wattage | 150                              |
| Face to Face<br>Connections | -                                |
| Air Vent Position           | At Rear                          |
| Material                    | Mild Steel                       |
|                             |                                  |