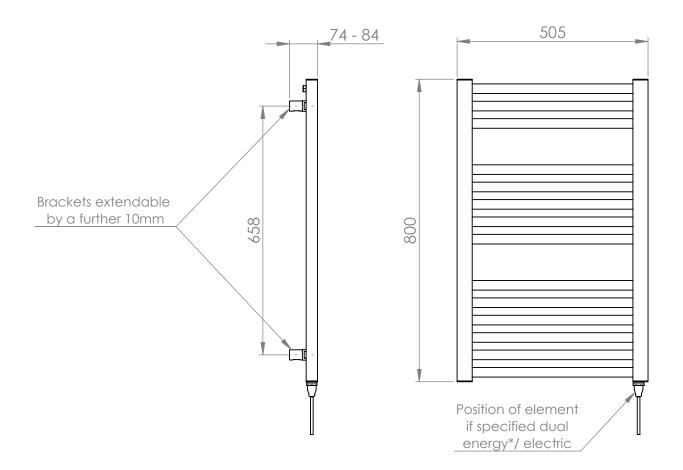

## 25mm Cross Bar Straight Towel Rail 800 x 500mm (Heating Only) PHG080-50ZSB

| Specification               |                                  |
|-----------------------------|----------------------------------|
| Finish                      | Satin Black                      |
| Dimensions                  | 800(h) × 505(w) ×<br>74-84(d) mm |
| Weight                      | 8kg                              |
| BTU Output/Hr               | 1433                             |
| Watts @ ∆ T50°C             | 420                              |
| Bars                        | 3-5-6                            |
| Pipe Centres                | 455mm                            |
| Electric Element<br>Wattage | 150                              |
| Face to Face<br>Connections | -                                |
| Air Vent Position           | At Rear                          |
| Material                    | Mild Steel                       |
|                             |                                  |

## 25mm Cross Bar Straight Towel Rail 800 x 500mm (Heating Only) PHG080-50ZSB

<sup>\*</sup>Dual energy models require a conversion-tee, consult relevant drawing for details.