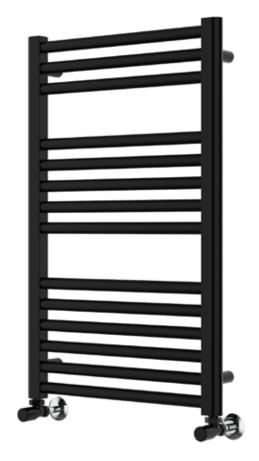

## 25mm Cross Bar Straight Towel Rail 800 x 500mm (Heating Only) PHG080-50ZSB

| Specification               |                                  |
|-----------------------------|----------------------------------|
| Finish                      | Satin Black                      |
| Dimensions                  | 800(h) × 505(w) ×<br>74-84(d) mm |
| Weight                      | 8kg                              |
| BTU Output/Hr               | 1433                             |
| Watts @ ∆ T50°C             | 420                              |
| Bars                        | 3-5-6                            |
| Pipe Centres                | 455mm                            |
| Electric Element<br>Wattage | 150                              |
| Face to Face<br>Connections | -                                |
| Air Vent Position           | At Rear                          |
| Material                    | Mild Steel                       |
|                             |                                  |