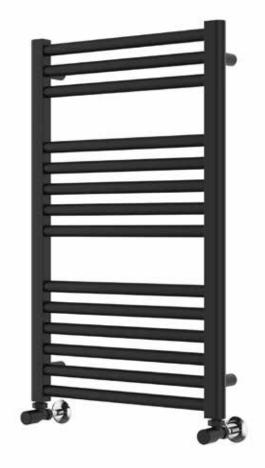

## 25mm Cross Bar Straight Towel Rail 800 x 500mm (Heating Only) PHG080-50ZMB

| Specification               |                                  |
|-----------------------------|----------------------------------|
| Finish                      | Matt Black                       |
| Dimensions                  | 800(h) × 505(w) ×<br>74-84(d) mm |
| Weight                      | 8kg                              |
| BTU Output/Hr               | 1433                             |
| Watts @ ∆ T50°C             | 420                              |
| Bars                        | 3-5-6                            |
| Pipe Centres                | 455mm                            |
| Electric Element<br>Wattage | 150                              |
| Face to Face<br>Connections | -                                |
| Air Vent Position           | At Rear                          |
| Material                    | Mild Steel                       |
|                             |                                  |