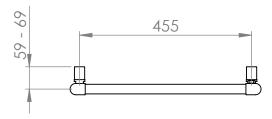

## 25mm Cross Bar Straight Towel Rail 800 x 500mm (Heating Only) PHG080-50ZMB

| Specification               |                                  |
|-----------------------------|----------------------------------|
| Finish                      | Matt Black                       |
| Dimensions                  | 800(h) × 505(w) ×<br>74-84(d) mm |
| Weight                      | 8kg                              |
| BTU Output/Hr               | 1433                             |
| Watts @ ∆ T50°C             | 420                              |
| Bars                        | 3-5-6                            |
| Pipe Centres                | 455mm                            |
| Electric Element<br>Wattage | 150                              |
| Face to Face<br>Connections | -                                |
| Air Vent Position           | At Rear                          |
| Material                    | Mild Steel                       |
|                             |                                  |