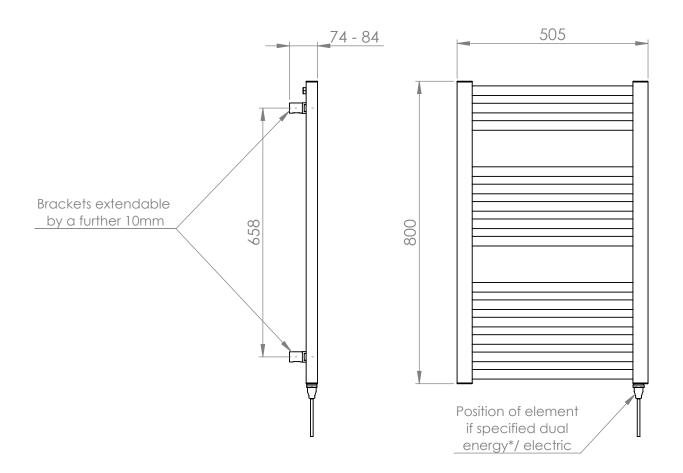

## 25mm Cross Bar Straight Towel Rail 800 x 500mm (Heating Only) PHG080-50ZMB

| Specification               |                                  |
|-----------------------------|----------------------------------|
| Finish                      | Matt Black                       |
| Dimensions                  | 800(h) × 505(w) ×<br>74-84(d) mm |
| Weight                      | 8kg                              |
| BTU Output/Hr               | 1433                             |
| Watts @ ∆ T50°C             | 420                              |
| Bars                        | 3-5-6                            |
| Pipe Centres                | 455mm                            |
| Electric Element<br>Wattage | 150                              |
| Face to Face<br>Connections | -                                |
| Air Vent Position           | At Rear                          |
| Material                    | Mild Steel                       |
|                             |                                  |

## 25mm Cross Bar Straight Towel Rail 800 x 500mm (Heating Only) PHG080-50ZMB

 $<sup>^\</sup>star\text{Dual}$  energy models require a conversion-tee, consult relevant drawing for details.