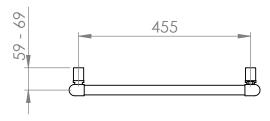

# 25mm Cross Bar Straight Towel Rail 800 x 500mm (Heating Only) PHG080-50ZGS

| Specification               |                                  |
|-----------------------------|----------------------------------|
| Finish                      | Grey Sparkle                     |
| Dimensions                  | 800(h) × 505(w) ×<br>74-84(d) mm |
| Weight                      | 8kg                              |
| BTU Output/Hr               | 1433                             |
| Watts @ ∆ T50°C             | 420                              |
| Bars                        | 3-5-6                            |
| Pipe Centres                | 455mm                            |
| Electric Element<br>Wattage | 150                              |
| ace to Face<br>Connections  | -                                |
| Air Vent Position           | At Rear                          |
| Material                    | Mild Steel                       |