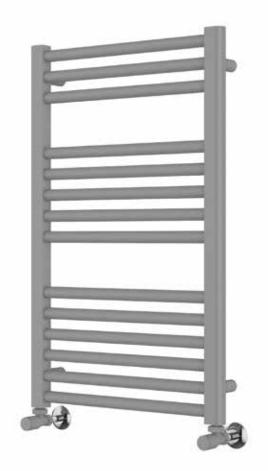

# 25mm Cross Bar Straight Towel Rail 800 x 500mm (Heating Only) PHG080-50ZGS

| Specification               |                                  |
|-----------------------------|----------------------------------|
| Finish                      | Grey Sparkle                     |
| Dimensions                  | 800(h) × 505(w) ×<br>74-84(d) mm |
| Weight                      | 8kg                              |
| BTU Output/Hr               | 1433                             |
| Watts @ ∆ T50°C             | 420                              |
| Bars                        | 3-5-6                            |
| Pipe Centres                | 455mm                            |
| Electric Element<br>Wattage | 150                              |
| ace to Face<br>Connections  | -                                |
| Air Vent Position           | At Rear                          |
| Material                    | Mild Steel                       |