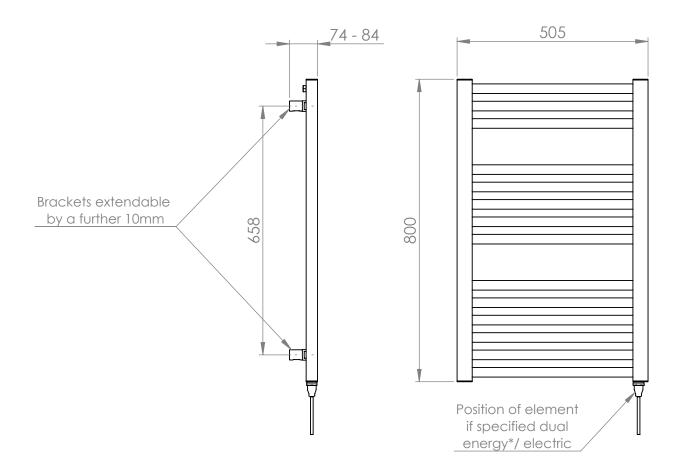

# 25mm Cross Bar Straight Towel Rail 800 x 500mm (Heating Only) PHG080-50ZGS

| Specification               |                                  |
|-----------------------------|----------------------------------|
| Finish                      | Grey Sparkle                     |
| Dimensions                  | 800(h) × 505(w) ×<br>74-84(d) mm |
| Weight                      | 8kg                              |
| BTU Output/Hr               | 1433                             |
| Watts @ ∆ T50°C             | 420                              |
| Bars                        | 3-5-6                            |
| Pipe Centres                | 455mm                            |
| Electric Element<br>Wattage | 150                              |
| ace to Face<br>Connections  | -                                |
| Air Vent Position           | At Rear                          |
| Material                    | Mild Steel                       |

## 25mm Cross Bar Straight Towel Rail 800 x 500mm (Heating Only) PHG080-50ZGS

<sup>\*</sup>Dual energy models require a conversion-tee, consult relevant drawing for details.