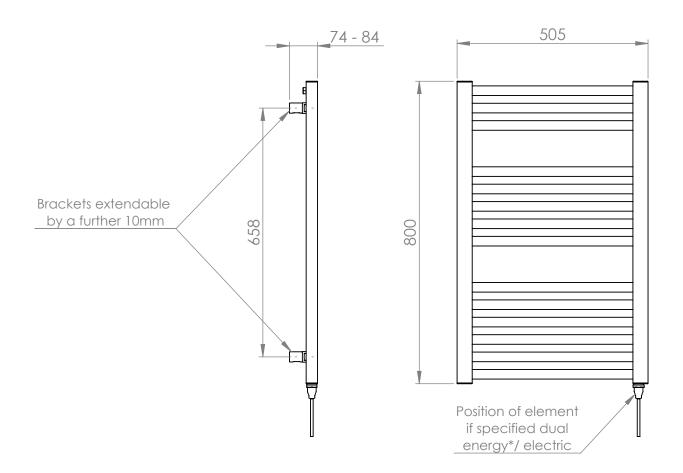

#### 25mm Cross Bar Straight Towel Rail 800 x 500mm (Heating Only) PHG080-50ZEX

| Specification               |                                  |
|-----------------------------|----------------------------------|
| Finish                      | Espresso                         |
| Dimensions                  | 800(h) x 505(w) x<br>74-84(d) mm |
| Weight                      | 8kg                              |
| BTU Output/Hr               | 1433                             |
| Watts @ ∆ T50°C             | 420                              |
| Bars                        | 3-5-6                            |
| Pipe Centres                | 455mm                            |
| Electric Element<br>Wattage | 150                              |
| Face to Face<br>Connections | -                                |
| Air Vent Position           | At Rear                          |
| Material                    | Mild Steel                       |

# 25mm Cross Bar Straight Towel Rail 800 x 500mm (Heating Only) PHG080-50ZEX

<sup>\*</sup>Dual energy models require a conversion-tee, consult relevant drawing for details.