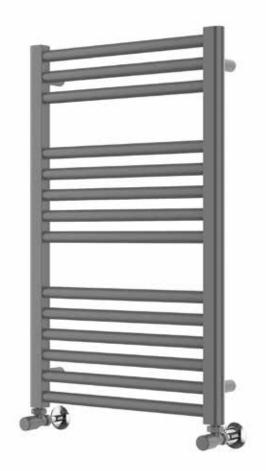

#### 25mm Cross Bar Straight Towel Rail 800 x 500mm (Heating Only) PHG080-50ZEX

| Specification               |                                  |
|-----------------------------|----------------------------------|
| Finish                      | Espresso                         |
| Dimensions                  | 800(h) x 505(w) x<br>74-84(d) mm |
| Weight                      | 8kg                              |
| BTU Output/Hr               | 1433                             |
| Watts @ ∆ T50°C             | 420                              |
| Bars                        | 3-5-6                            |
| Pipe Centres                | 455mm                            |
| Electric Element<br>Wattage | 150                              |
| Face to Face<br>Connections | -                                |
| Air Vent Position           | At Rear                          |
| Material                    | Mild Steel                       |