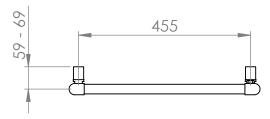

#### 25mm Cross Bar Straight Towel Rail 800 x 500mm (Heating Only) PHG080-50ZEX

| Specification               |                                  |
|-----------------------------|----------------------------------|
| Finish                      | Espresso                         |
| Dimensions                  | 800(h) x 505(w) x<br>74-84(d) mm |
| Weight                      | 8kg                              |
| BTU Output/Hr               | 1433                             |
| Watts @ ∆ T50°C             | 420                              |
| Bars                        | 3-5-6                            |
| Pipe Centres                | 455mm                            |
| Electric Element<br>Wattage | 150                              |
| Face to Face<br>Connections | -                                |
| Air Vent Position           | At Rear                          |
| Material                    | Mild Steel                       |