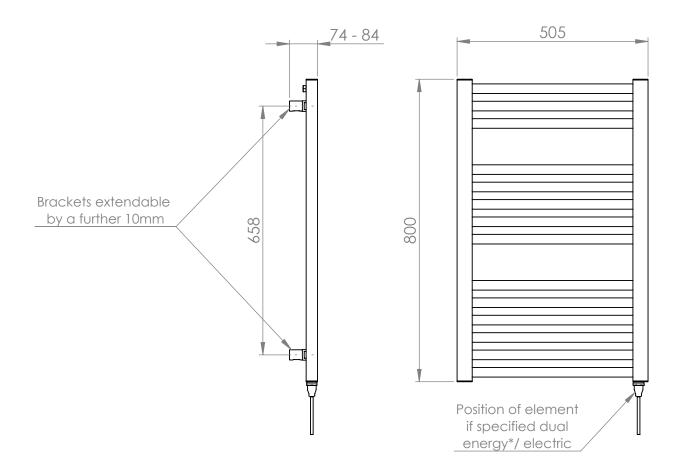

# 25mm Cross Bar Straight Towel Rail 800 x 500mm (Heating Only) PHG080-50ZCA

| Specification               |                                  |
|-----------------------------|----------------------------------|
| Finish                      | Cappuccino                       |
| Dimensions                  | 800(h) x 505(w) x<br>74-84(d) mm |
| Weight                      | 8kg                              |
| BTU Output/Hr               | 1433                             |
| Watts @ ∆ T50°C             | 420                              |
| Bars                        | 3-5-6                            |
| Pipe Centres                | 455mm                            |
| Electric Element<br>Wattage | 150                              |
| Face to Face<br>Connections | -                                |
| Air Vent Position           | At Rear                          |
| Material                    | Mild Steel                       |

## 25mm Cross Bar Straight Towel Rail 800 x 500mm (Heating Only) PHG080-50ZCA

<sup>\*</sup>Dual energy models require a conversion-tee, consult relevant drawing for details.