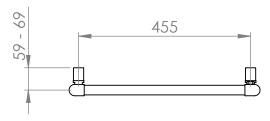

# 25mm Cross Bar Straight Towel Rail 800 x 500mm (Heating Only) PHG080-50ZCA

| Specification               |                                  |
|-----------------------------|----------------------------------|
| Finish                      | Cappuccino                       |
| Dimensions                  | 800(h) x 505(w) x<br>74-84(d) mm |
| Weight                      | 8kg                              |
| BTU Output/Hr               | 1433                             |
| Watts @ ∆ T50°C             | 420                              |
| Bars                        | 3-5-6                            |
| Pipe Centres                | 455mm                            |
| Electric Element<br>Wattage | 150                              |
| Face to Face<br>Connections | -                                |
| Air Vent Position           | At Rear                          |
| Material                    | Mild Steel                       |