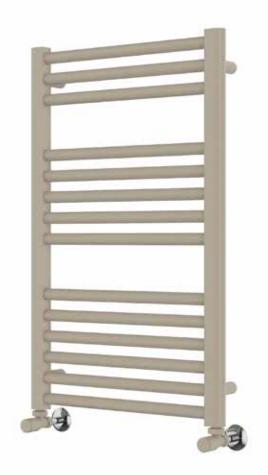

# 25mm Cross Bar Straight Towel Rail 800 x 500mm (Heating Only) PHG080-50ZCA

| Specification               |                                  |
|-----------------------------|----------------------------------|
| Finish                      | Cappuccino                       |
| Dimensions                  | 800(h) x 505(w) x<br>74-84(d) mm |
| Weight                      | 8kg                              |
| BTU Output/Hr               | 1433                             |
| Watts @ ∆ T50°C             | 420                              |
| Bars                        | 3-5-6                            |
| Pipe Centres                | 455mm                            |
| Electric Element<br>Wattage | 150                              |
| Face to Face<br>Connections | -                                |
| Air Vent Position           | At Rear                          |
| Material                    | Mild Steel                       |