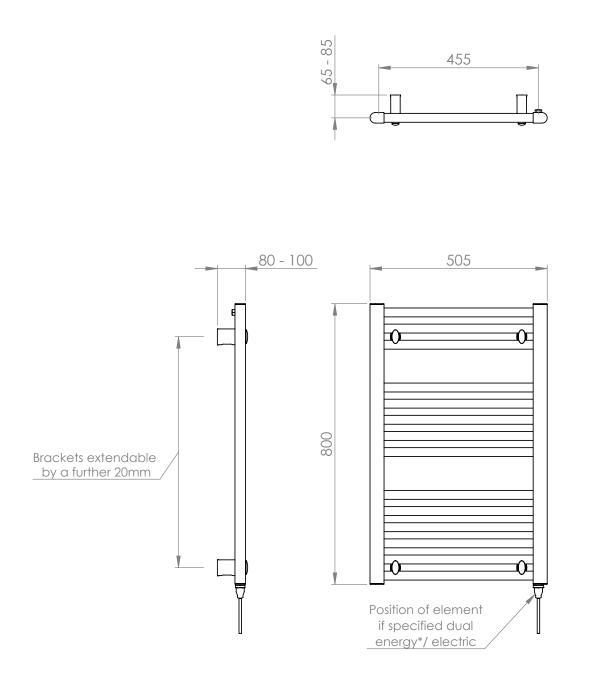

Technical Data Sheet | Towel Rails

25mm Cross Bar Straight Towel Rail 800 x 500mm (Heating Only)  $\mbox{PHG080-50WH}$ 

\*Dual energy models require a conversion-tee, consult relevant drawing for details.