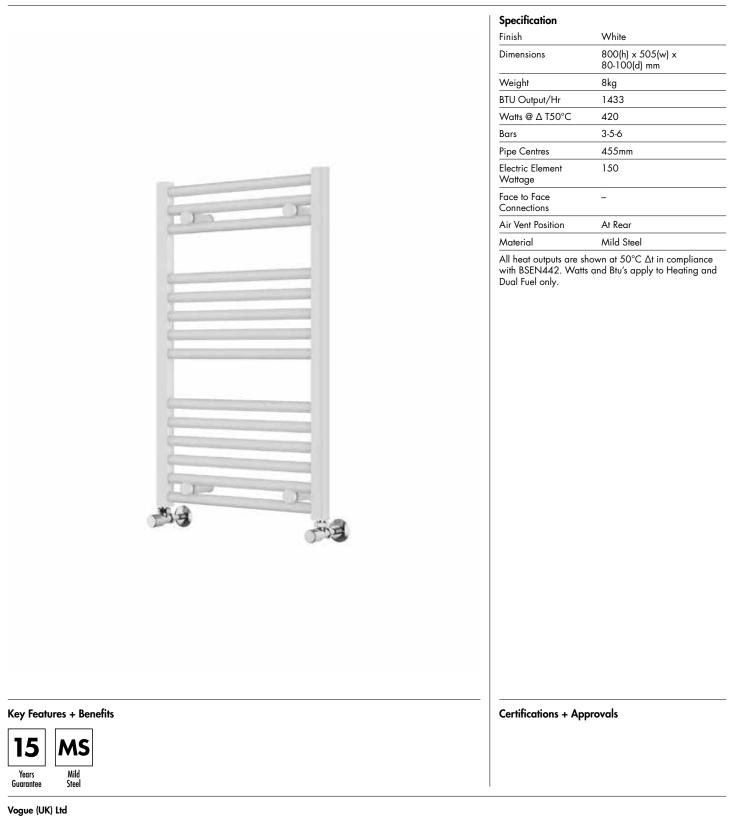

## 25mm Cross Bar Straight Towel Rail 800 x 500mm (Heating Only) PHG080-50WH

Strawberry Lane, Willenhall, West Midlands, WV13 3RS. Technical Support – Tel: +44(0) 1902 387000 Email: sales@vogueuk.co.uk