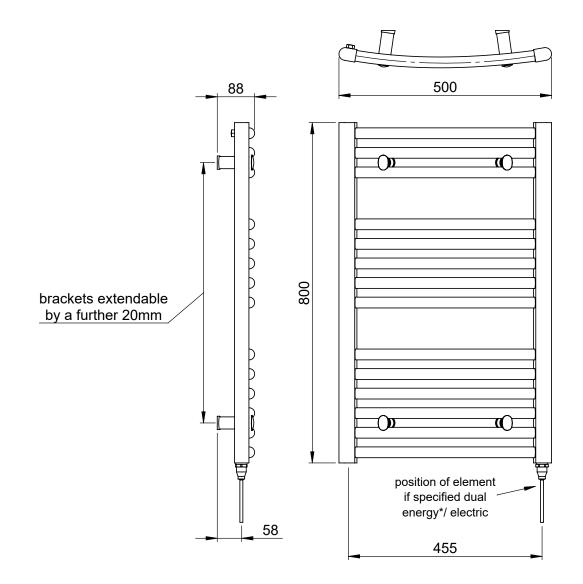

## 25mm Cross Bar Curved Towel Rail 800 x 500mm (Heating Only) PHG080-50WHCV

\*Dual energy models require a conversion-tee, consult relevant drawing for details.