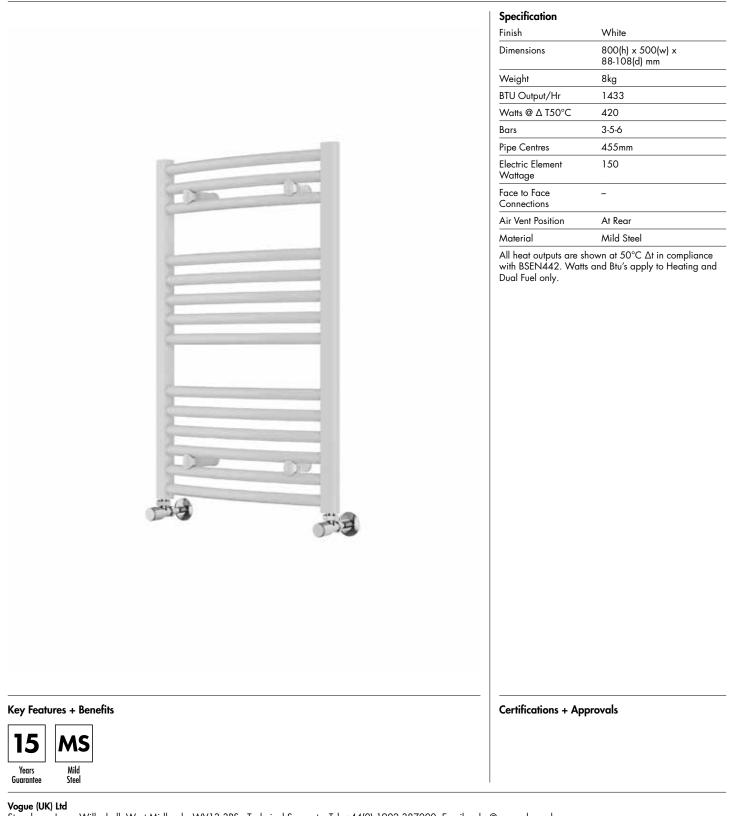

## 25mm Cross Bar Curved Towel Rail 800 x 500mm (Heating Only) $\mbox{PHG080-}50\mbox{WHCV}$

Strawberry Lane, Willenhall, West Midlands, WV13 3RS. Technical Support – Tel: +44(0) 1902 387000 Email: sales@vogueuk.co.uk

## 25mm Cross Bar Curved Towel Rail 800 x 500mm (Heating Only) PHG080-50WHCV

\*Dual energy models require a conversion-tee, consult relevant drawing for details.