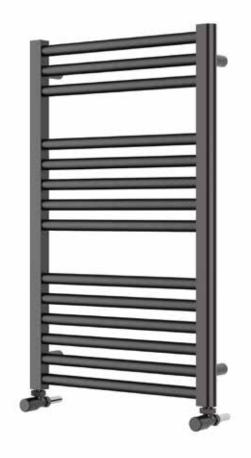

## 25mm Cross Bar Straight Towel Rail 800 x 500mm (Heating Only) PHG080-50GM

| Specification               |                            |
|-----------------------------|----------------------------|
| Finish                      | Gunmetal                   |
| Dimensions                  | 800(h) x 500(w) x 93(d) mm |
| Weight                      | 8kg                        |
| BTU Output/Hr               | 938                        |
| Watts @ ∆ T50°C             | 275                        |
| Bars                        | 3-5-6                      |
| Pipe Centres                | 455mm                      |
| Electric Element<br>Wattage | 200                        |
| Face to Face<br>Connections | -                          |
| Air Vent Position           | At Rear                    |
| Material                    | Mild Steel                 |
| AU                          | 5000 1 1                   |

## 25mm Cross Bar Straight Towel Rail 800 x 500mm (Heating Only) PHG080-50GM

<sup>\*</sup>Dual energy models require a conversion-tee, consult relevant drawing for details.