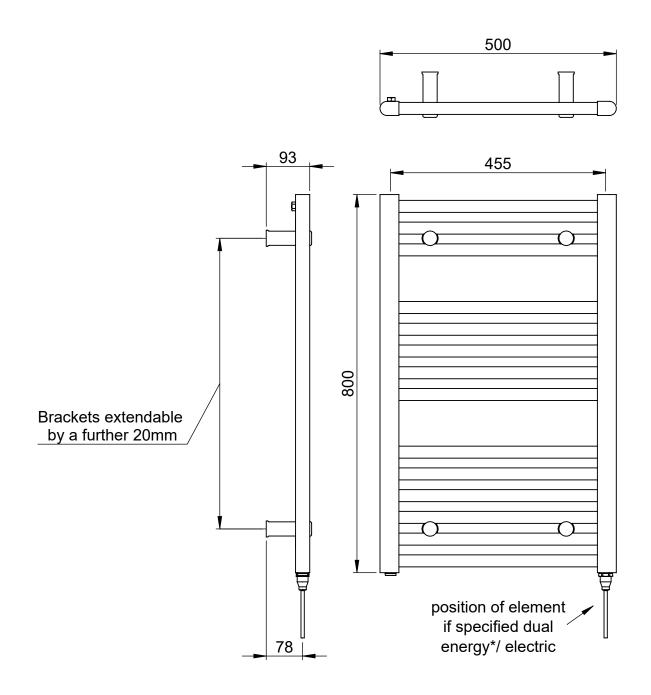

## 25mm Cross Bar Straight Towel Rail 800 x 500mm (Heating Only) PHG080-50GM

| Specification               |                            |
|-----------------------------|----------------------------|
| Finish                      | Gunmetal                   |
| Dimensions                  | 800(h) x 500(w) x 93(d) mm |
| Weight                      | 8kg                        |
| BTU Output/Hr               | 938                        |
| Watts @ ∆ T50°C             | 275                        |
| Bars                        | 3-5-6                      |
| Pipe Centres                | 455mm                      |
| Electric Element<br>Wattage | 200                        |
| Face to Face<br>Connections | -                          |
| Air Vent Position           | At Rear                    |
| Material                    | Mild Steel                 |
| AU                          | 5000 1 1                   |

## 25mm Cross Bar Straight Towel Rail 800 x 500mm (Heating Only) PHG080-50GM

<sup>\*</sup>Dual energy models require a conversion-tee, consult relevant drawing for details.