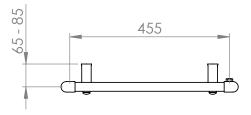

## 25mm Cross Bar Straight Towel Rail 800 x 500mm (Heating Only) PHG080-50CP

| Specification               |                                   |
|-----------------------------|-----------------------------------|
| Finish                      | Chrome                            |
| Dimensions                  | 800(h) × 505(w) ×<br>80-100(d) mm |
| Weight                      | 8kg                               |
| BTU Output/Hr               | 938                               |
| Watts @ ∆ T50°C             | 275                               |
| Bars                        | 3-5-6                             |
| Pipe Centres                | 455mm                             |
| Electric Element<br>Wattage | 150                               |
| Face to Face<br>Connections | -                                 |
| Air Vent Position           | At Rear                           |
| Material                    | Mild Steel                        |
|                             |                                   |