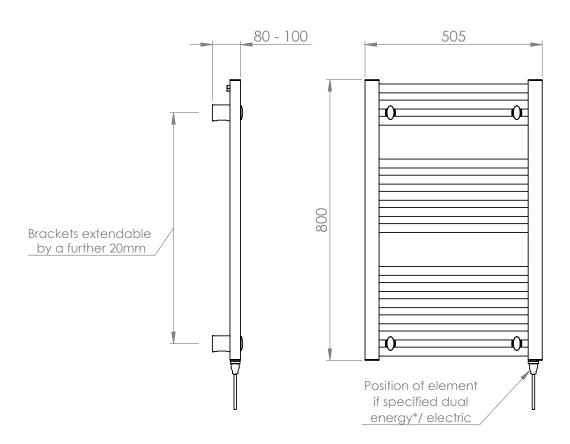

## 25mm Cross Bar Straight Towel Rail 800 x 500mm (Heating Only) PHG080-50CP

| Specification               |                                   |
|-----------------------------|-----------------------------------|
| Finish                      | Chrome                            |
| Dimensions                  | 800(h) × 505(w) ×<br>80-100(d) mm |
| Weight                      | 8kg                               |
| BTU Output/Hr               | 938                               |
| Watts @ ∆ T50°C             | 275                               |
| Bars                        | 3-5-6                             |
| Pipe Centres                | 455mm                             |
| Electric Element<br>Wattage | 150                               |
| Face to Face<br>Connections | -                                 |
| Air Vent Position           | At Rear                           |
| Material                    | Mild Steel                        |
|                             |                                   |

All heat outputs are shown at  $50^{\circ}\text{C}$   $\Delta t$  in compliance with BSEN442. Watts and Btu's apply to Heating and Dual Fuel only.

**Key Features + Benefits** 

Years Guarantee Mild

Certifications + Approvals