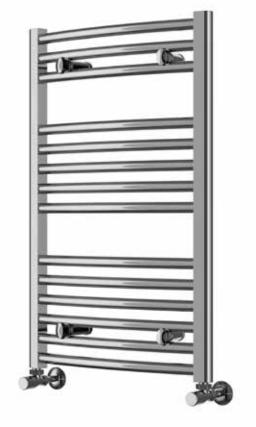

## 25mm Cross Bar Curved Towel Rail 800 x 500mm (Heating Only) PHG080-50CPCV

| Specification               |                                   |
|-----------------------------|-----------------------------------|
| Finish                      | Chrome                            |
| Dimensions                  | 800(h) × 500(w) ×<br>88-108(d) mm |
| Weight                      | 8kg                               |
| BTU Output/Hr               | 938                               |
| Watts @ ∆ T50°C             | 275                               |
| Bars                        | 3-5-6                             |
| Pipe Centres                | 455mm                             |
| Electric Element<br>Wattage | 150                               |
| Face to Face<br>Connections | -                                 |
| Air Vent Position           | At Rear                           |
| Material                    | Mild Steel                        |
|                             |                                   |