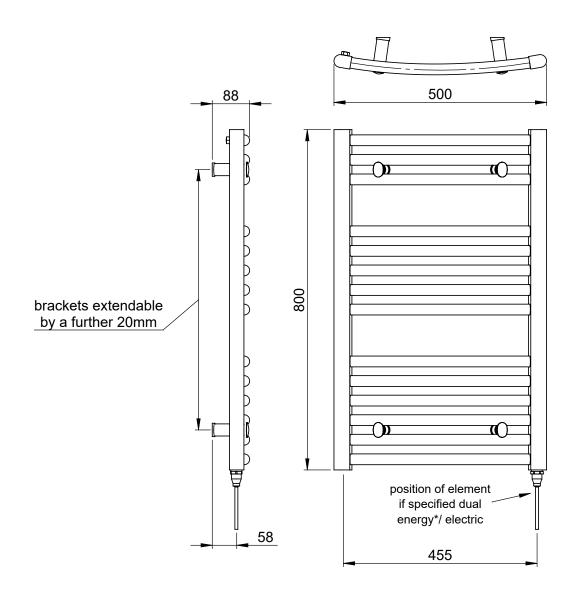

## 25mm Cross Bar Curved Towel Rail 800 x 500mm (Heating Only) PHG080-50CPCV

| Specification               |                                   |
|-----------------------------|-----------------------------------|
| Finish                      | Chrome                            |
| Dimensions                  | 800(h) × 500(w) ×<br>88-108(d) mm |
| Weight                      | 8kg                               |
| BTU Output/Hr               | 938                               |
| Watts @ ∆ T50°C             | 275                               |
| Bars                        | 3-5-6                             |
| Pipe Centres                | 455mm                             |
| Electric Element<br>Wattage | 150                               |
| Face to Face<br>Connections | -                                 |
| Air Vent Position           | At Rear                           |
| Material                    | Mild Steel                        |
|                             |                                   |

## 25mm Cross Bar Curved Towel Rail 800 x 500mm (Heating Only) PHG080-50CPCV

<sup>\*</sup>Dual energy models require a conversion-tee, consult relevant drawing for details.