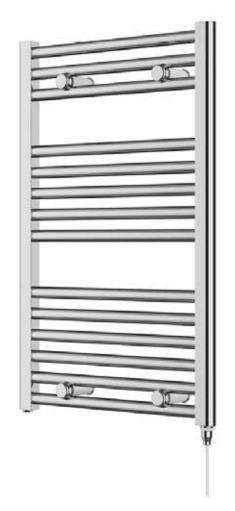

#### 25mm Cross Bar Straight Towel Rail 800 x 500mm (Electric Only) PHG080-50CP-E

| Specification               |                                   |
|-----------------------------|-----------------------------------|
| Finish                      | Chrome                            |
| Dimensions                  | 800(h) x 505(w) x<br>80-100(d) mm |
| Weight                      | 12kg                              |
| BTU Output/Hr               | _                                 |
| Watts @ ∆ T50°C             | -                                 |
| Bars                        | 3-5-6                             |
| Pipe Centres                | 455mm                             |
| Electric Element<br>Wattage | 150                               |
| Face to Face<br>Connections | -                                 |
| Air Vent Position           | At Rear                           |
| Material                    | Mild Steel                        |
|                             |                                   |

# 25mm Cross Bar Straight Towel Rail 800 x 500mm (Electric Only) PHG080-50CP-E

<sup>\*</sup>Dual energy models require a conversion-tee, consult relevant drawing for details.