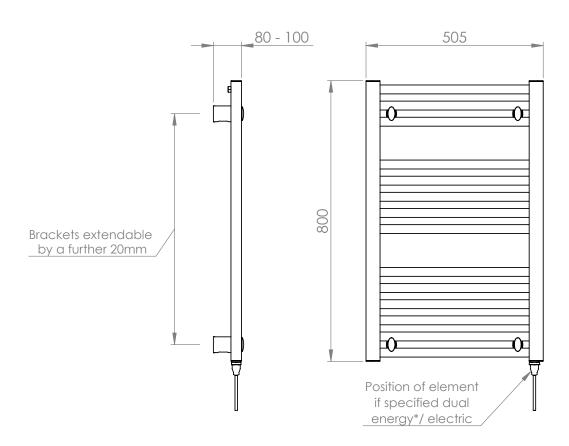

#### 25mm Cross Bar Straight Towel Rail 800 x 500mm (Electric Only) PHG080-50CP-E

| Specification               |                                   |
|-----------------------------|-----------------------------------|
| Finish                      | Chrome                            |
| Dimensions                  | 800(h) x 505(w) x<br>80-100(d) mm |
| Weight                      | 12kg                              |
| BTU Output/Hr               | _                                 |
| Watts @ ∆ T50°C             | -                                 |
| Bars                        | 3-5-6                             |
| Pipe Centres                | 455mm                             |
| Electric Element<br>Wattage | 150                               |
| Face to Face<br>Connections | -                                 |
| Air Vent Position           | At Rear                           |
| Material                    | Mild Steel                        |
|                             |                                   |

All heat outputs are shown at  $50^{\circ}\text{C}\ \Delta t$  in compliance with BSEN442. Watts and Btu's apply to Heating and Dual Fuel only.

**Key Features + Benefits** 

Certifications + Approvals

25mm\_PHG080-50CP-E\_TDS\_V1