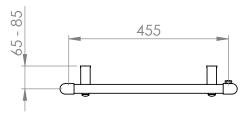

#### 25mm Cross Bar Straight Towel Rail 800 x 500mm (Electric Only) PHG080-50CP-E

| Specification               |                                   |
|-----------------------------|-----------------------------------|
| Finish                      | Chrome                            |
| Dimensions                  | 800(h) x 505(w) x<br>80-100(d) mm |
| Weight                      | 12kg                              |
| BTU Output/Hr               | _                                 |
| Watts @ ∆ T50°C             | -                                 |
| Bars                        | 3-5-6                             |
| Pipe Centres                | 455mm                             |
| Electric Element<br>Wattage | 150                               |
| Face to Face<br>Connections | -                                 |
| Air Vent Position           | At Rear                           |
| Material                    | Mild Steel                        |
|                             |                                   |