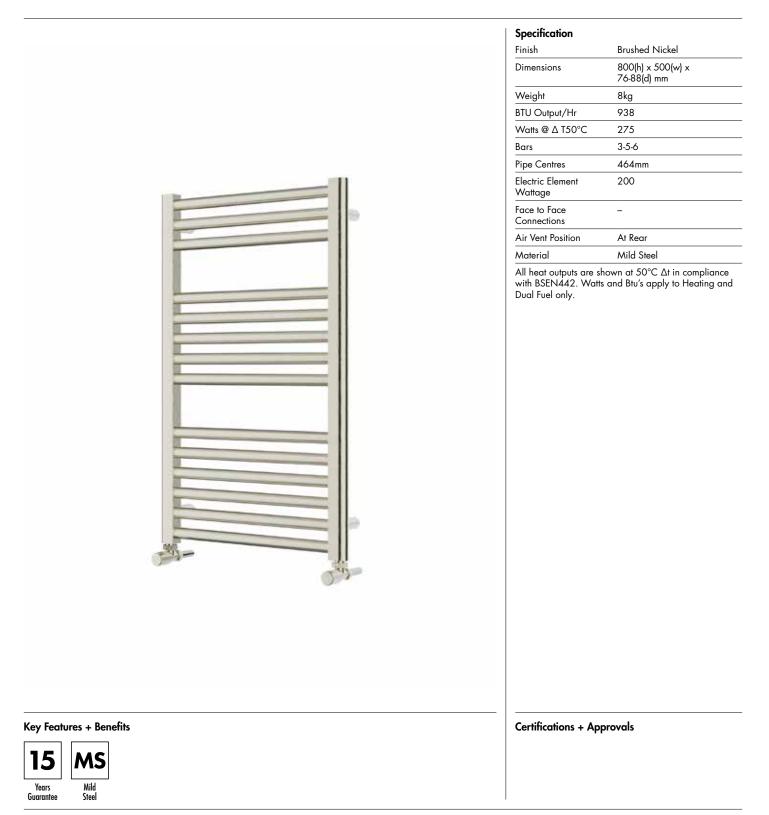

## 25mm Cross Bar Straight Towel Rail 800 x 500mm (Heating Only) PHG080-50BN

25mm\_PHG080-50BN\_TDS\_V2

www.instinctproducts.co.uk

Technical Data Sheet | Towel Rails

25mm Cross Bar Straight Towel Rail 800 x 500mm (Heating Only) PHG080-50BN

\*Dual energy models require a conversion-tee, consult relevant drawing for details.