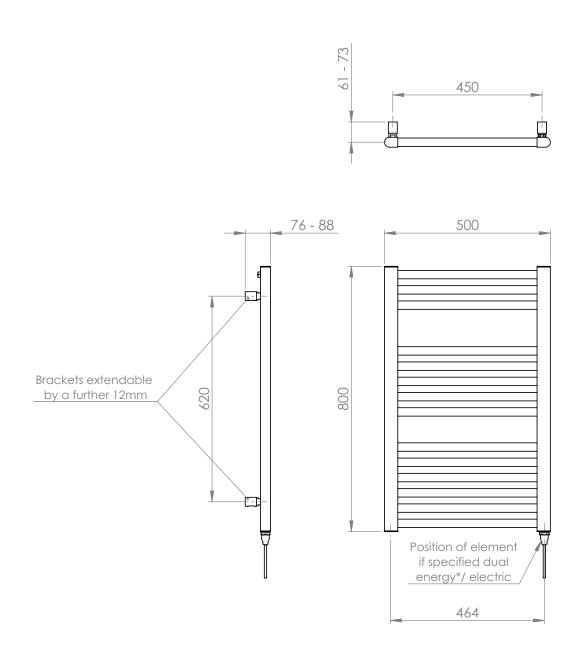

25mm\_PHG080-50BN\_TDS\_V2

www.instinctproducts.co.uk

Technical Data Sheet | Towel Rails

25mm Cross Bar Straight Towel Rail 800 x 500mm (Heating Only) PHG080-50BN

\*Dual energy models require a conversion-tee, consult relevant drawing for details.