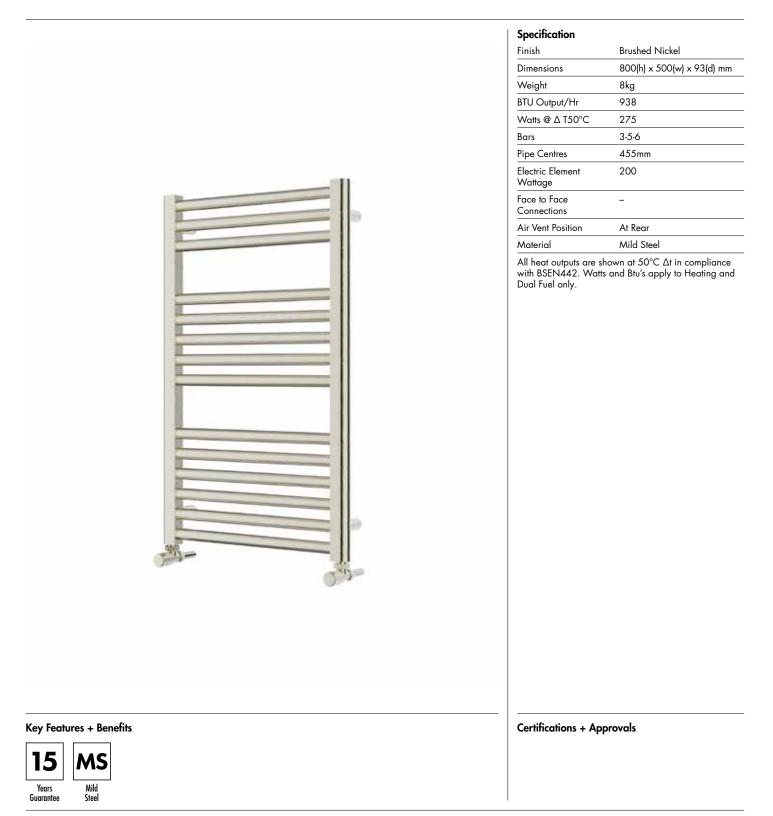

## 25mm Cross Bar Straight Towel Rail 800 x 500mm (Heating Only) PHG080-50BN

### 25mm Cross Bar Straight Towel Rail 800 x 500mm (Heating Only) PHG080-50BN

\*Dual energy models require a conversion-tee, consult relevant drawing for details.