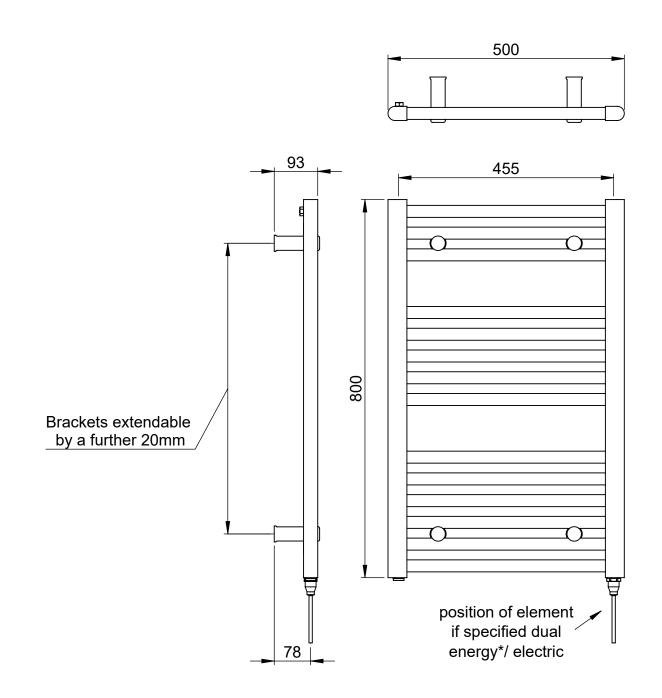

### 25mm Cross Bar Straight Towel Rail 800 x 500mm (Heating Only) PHG080-50BN

\*Dual energy models require a conversion-tee, consult relevant drawing for details.