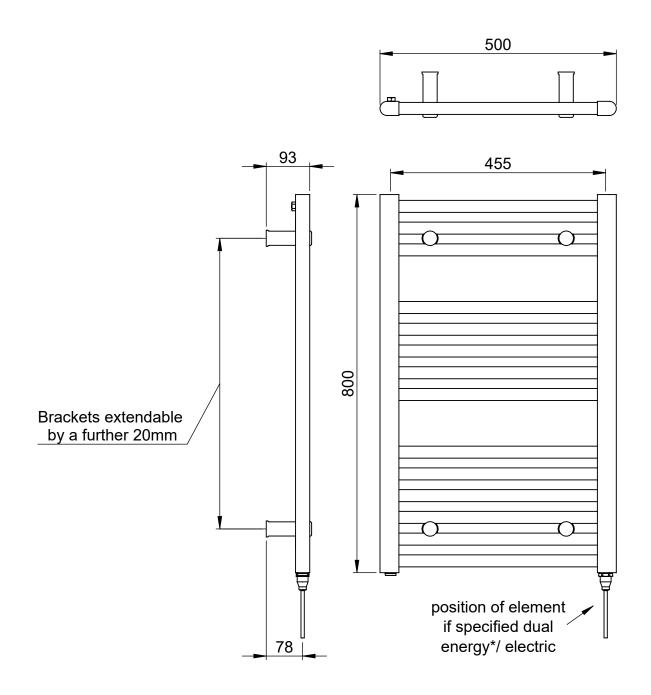

## 25mm Cross Bar Straight Towel Rail 800 x 500mm (Heating Only) PHG080-50BBZ

| Specification               |                            |
|-----------------------------|----------------------------|
| Finish                      | Brushed Bronze             |
| Dimensions                  | 800(h) x 500(w) x 93(d) mm |
| Weight                      | 8kg                        |
| BTU Output/Hr               | 938                        |
| Watts @ ∆ T50°C             | 275                        |
| Bars                        | 3-5-6                      |
| Pipe Centres                | 455mm                      |
| Electric Element<br>Wattage | 200                        |
| Face to Face<br>Connections | -                          |
| Air Vent Position           | At Rear                    |
| Material                    | Mild Steel                 |
| AU                          | 5000 1 1                   |

## 25mm Cross Bar Straight Towel Rail 800 x 500mm (Heating Only) PHG080-50BBZ

<sup>\*</sup>Dual energy models require a conversion-tee, consult relevant drawing for details.