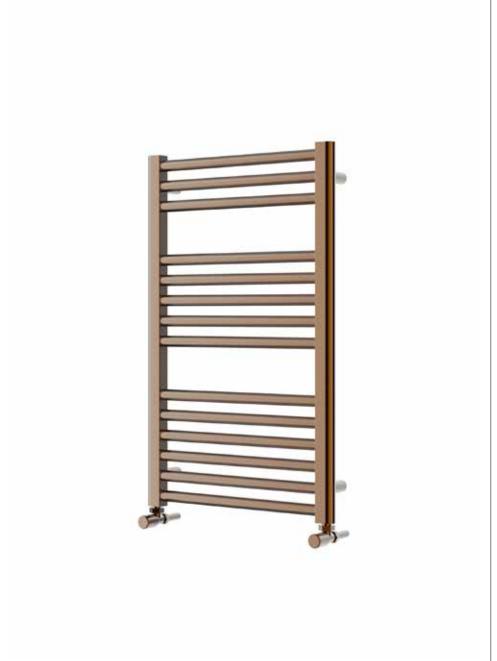

## 25mm Cross Bar Straight Towel Rail 800 x 500mm (Heating Only) PHG080-50BBZ

| Specification               |                            |
|-----------------------------|----------------------------|
| Finish                      | Brushed Bronze             |
| Dimensions                  | 800(h) x 500(w) x 93(d) mm |
| Weight                      | 8kg                        |
| BTU Output/Hr               | 938                        |
| Watts @ ∆ T50°C             | 275                        |
| Bars                        | 3-5-6                      |
| Pipe Centres                | 455mm                      |
| Electric Element<br>Wattage | 200                        |
| Face to Face<br>Connections | -                          |
| Air Vent Position           | At Rear                    |
| Material                    | Mild Steel                 |
| AU                          | 5000 1 1                   |