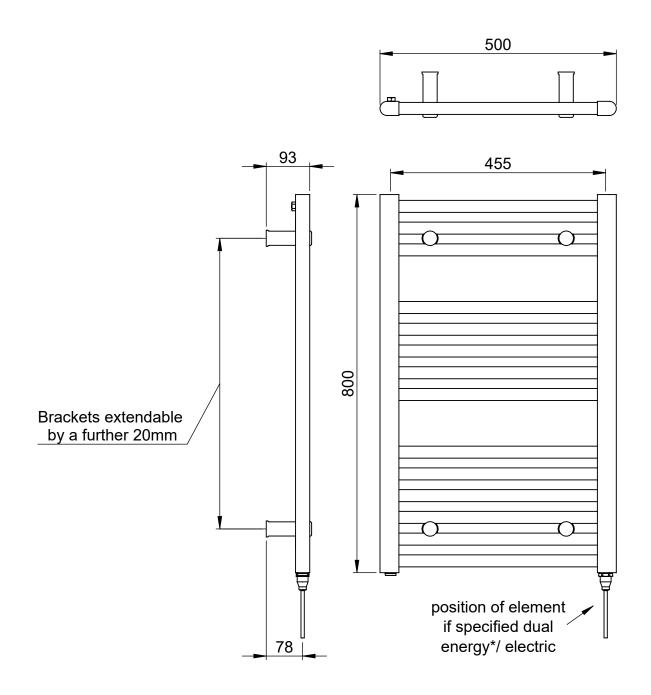

## 25mm Cross Bar Straight Towel Rail 800 x 500mm (Heating Only) PHG080-50BBRS

| Specification               |                            |
|-----------------------------|----------------------------|
| Finish                      | Brushed Brass              |
| Dimensions                  | 800(h) x 500(w) x 93(d) mm |
| Weight                      | 8kg                        |
| BTU Output/Hr               | 938                        |
| Watts @ $\Delta$ T50°C      | 275                        |
| Bars                        | 3-5-6                      |
| Pipe Centres                | 455mm                      |
| Electric Element<br>Wattage | 200                        |
| Face to Face<br>Connections | -                          |
| Air Vent Position           | At Rear                    |
| Material                    | Mild Steel                 |

## 25mm Cross Bar Straight Towel Rail 800 x 500mm (Heating Only) PHG080-50BBRS

<sup>\*</sup>Dual energy models require a conversion-tee, consult relevant drawing for details.