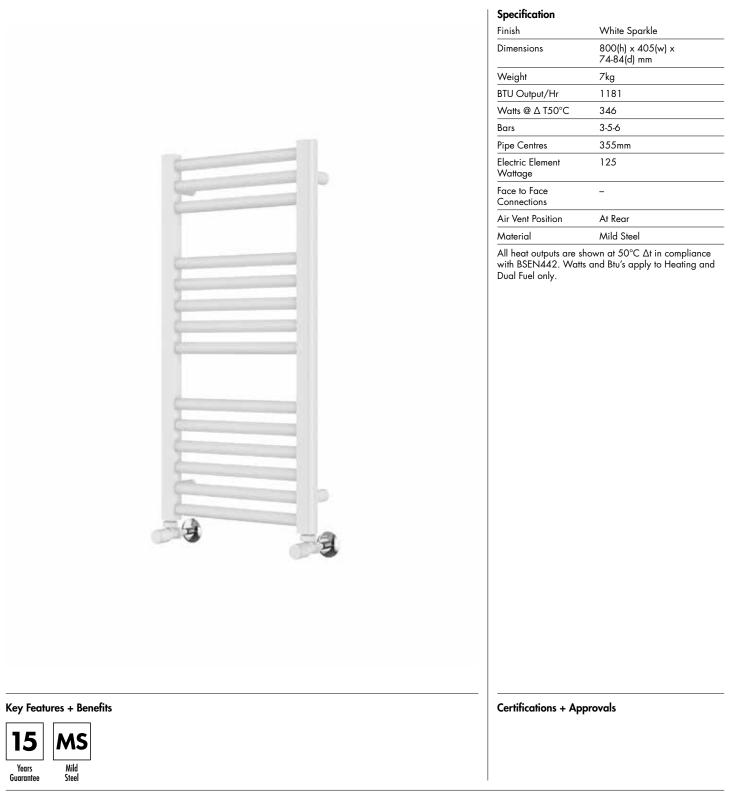

## 25mm Cross Bar Straight Towel Rail 800 x 400mm (Heating Only) PHG080-40ZWS

Vogue (UK) Ltd

Strawberry Lane, Willenhall, West Midlands, WV13 3RS. Technical Support – Tel: +44(0) 1902 387000 Email: sales@vogueuk.co.uk

## 25mm Cross Bar Straight Towel Rail 800 x 400mm (Heating Only) PHG080-40ZWS

\*Dual energy models require a conversion-tee, consult relevant drawing for details.