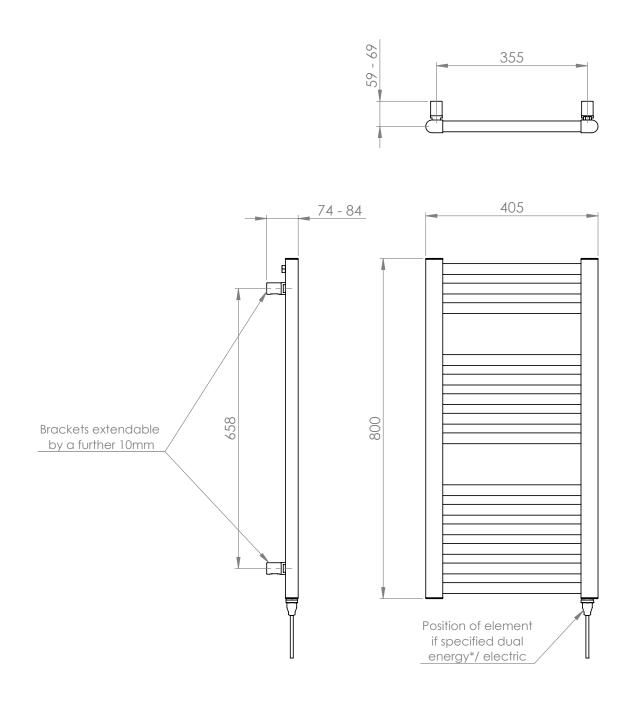

## 25mm Cross Bar Straight Towel Rail 800 x 400mm (Heating Only) PHG080-40ZWS

\*Dual energy models require a conversion-tee, consult relevant drawing for details.