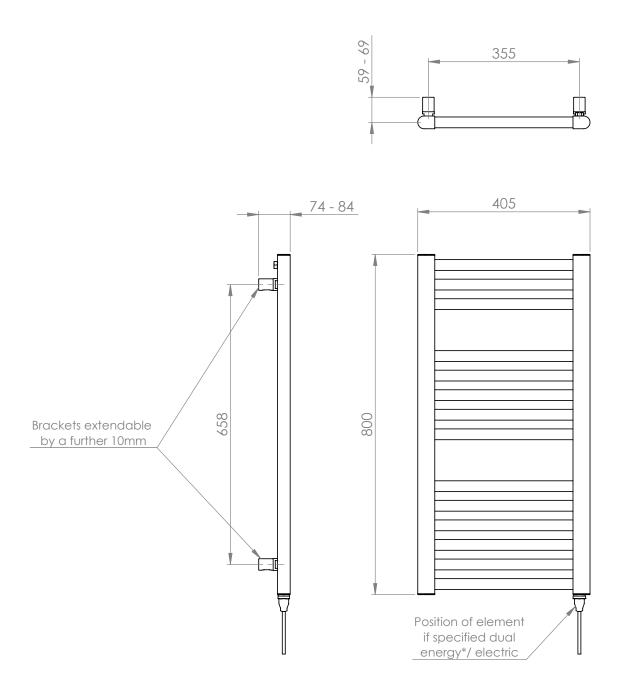

## 25mm Cross Bar Straight Towel Rail 800 x 400mm (Heating Only) PHG080-40ZSB

| Specification               |                                  |
|-----------------------------|----------------------------------|
| Finish                      | Satin Black                      |
| Dimensions                  | 800(h) × 405(w) ×<br>74-84(d) mm |
| Weight                      | 7kg                              |
| BTU Output/Hr               | 1181                             |
| Watts @ $\Delta$ T50°C      | 346                              |
| Bars                        | 3-5-6                            |
| Pipe Centres                | 355mm                            |
| Electric Element<br>Wattage | 125                              |
| Face to Face<br>Connections | -                                |
| Air Vent Position           | At Rear                          |
| Material                    | Mild Steel                       |
|                             |                                  |

## 25mm Cross Bar Straight Towel Rail 800 x 400mm (Heating Only) PHG080-40ZSB

<sup>\*</sup>Dual energy models require a conversion-tee, consult relevant drawing for details.