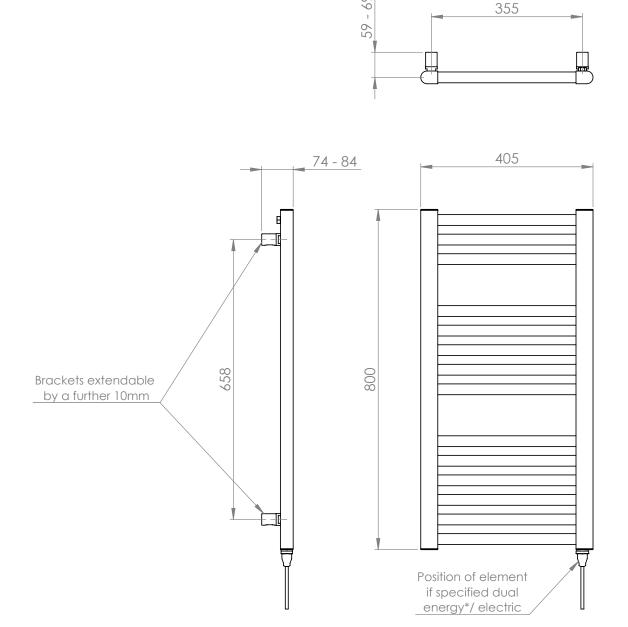

## 25mm Cross Bar Straight Towel Rail 800 x 400mm (Heating Only) PHG080-40ZSBLU

| Specification               |                                  |
|-----------------------------|----------------------------------|
| Finish                      | Steel Blue                       |
| Dimensions                  | 800(h) × 405(w) ×<br>74-84(d) mm |
| Weight                      | 7kg                              |
| BTU Output/Hr               | 1181                             |
| Watts @ ∆ T50°C             | 346                              |
| Bars                        | 3-5-6                            |
| Pipe Centres                | 355mm                            |
| Electric Element<br>Wattage | 125                              |
| Face to Face<br>Connections | -                                |
| Air Vent Position           | At Rear                          |
| Material                    | Mild Steel                       |
|                             |                                  |

## Technical Data Sheet | Towel Rails

25mm Cross Bar Straight Towel Rail 800 x 400mm (Heating Only)

PHG080-40ZSBLU

<sup>\*</sup>Dual energy models require a conversion-tee, consult relevant drawing for details.