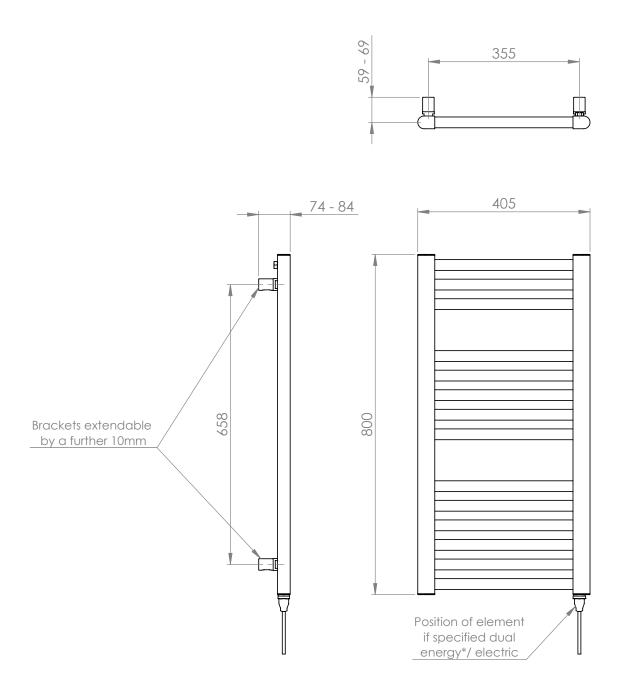

## 25mm Cross Bar Straight Towel Rail 800 x 400mm (Heating Only) PHG080-40ZMGN

| Specification               |                                  |
|-----------------------------|----------------------------------|
| Finish                      | Moss Green                       |
| Dimensions                  | 800(h) × 405(w) ×<br>74-84(d) mm |
| Weight                      | 7kg                              |
| BTU Output/Hr               | 1181                             |
| Watts @ Δ T50°C             | 346                              |
| Bars                        | 3-5-6                            |
| Pipe Centres                | 355mm                            |
| Electric Element<br>Nattage | 125                              |
| ace to Face<br>Connections  | -                                |
| Air Vent Position           | At Rear                          |
| Naterial                    | Mild Steel                       |

## 25mm Cross Bar Straight Towel Rail 800 x 400mm (Heating Only) PHG080-40ZMGN

<sup>\*</sup>Dual energy models require a conversion-tee, consult relevant drawing for details.