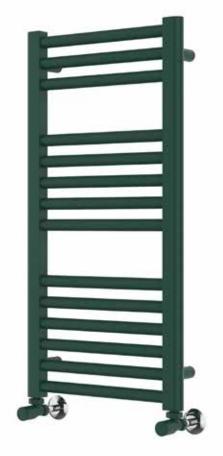

## 25mm Cross Bar Straight Towel Rail 800 x 400mm (Heating Only) PHG080-40ZMGN

| Specification               |                                  |
|-----------------------------|----------------------------------|
| Finish                      | Moss Green                       |
| Dimensions                  | 800(h) × 405(w) ×<br>74-84(d) mm |
| Weight                      | 7kg                              |
| BTU Output/Hr               | 1181                             |
| Watts @ Δ T50°C             | 346                              |
| Bars                        | 3-5-6                            |
| Pipe Centres                | 355mm                            |
| Electric Element<br>Nattage | 125                              |
| ace to Face<br>Connections  | -                                |
| Air Vent Position           | At Rear                          |
| Naterial                    | Mild Steel                       |