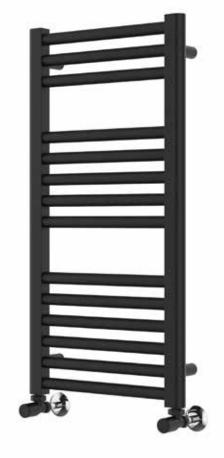

## 25mm Cross Bar Straight Towel Rail 800 x 400mm (Heating Only) PHG080-40ZMB

| Specification               |                                  |
|-----------------------------|----------------------------------|
| Finish                      | Matt Black                       |
| Dimensions                  | 800(h) × 405(w) ×<br>74-84(d) mm |
| Weight                      | 7kg                              |
| BTU Output/Hr               | 1181                             |
| Watts @ ∆ T50°C             | 346                              |
| Bars                        | 3-5-6                            |
| Pipe Centres                | 355mm                            |
| Electric Element<br>Wattage | 125                              |
| Face to Face<br>Connections | -                                |
| Air Vent Position           | At Rear                          |
| Material                    | Mild Steel                       |
|                             |                                  |