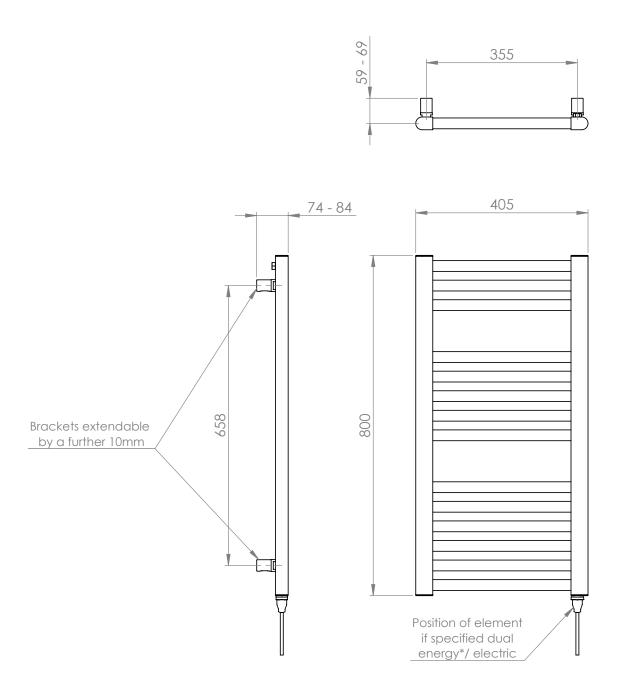

## 25mm Cross Bar Straight Towel Rail 800 x 400mm (Heating Only) PHG080-40ZMB

| Specification               |                                  |
|-----------------------------|----------------------------------|
| Finish                      | Matt Black                       |
| Dimensions                  | 800(h) × 405(w) ×<br>74-84(d) mm |
| Weight                      | 7kg                              |
| BTU Output/Hr               | 1181                             |
| Watts @ ∆ T50°C             | 346                              |
| Bars                        | 3-5-6                            |
| Pipe Centres                | 355mm                            |
| Electric Element<br>Wattage | 125                              |
| Face to Face<br>Connections | -                                |
| Air Vent Position           | At Rear                          |
| Material                    | Mild Steel                       |
|                             |                                  |

## 25mm Cross Bar Straight Towel Rail 800 x 400mm (Heating Only) PHG080-40ZMB

 $<sup>^\</sup>star\text{Dual}$  energy models require a conversion-tee, consult relevant drawing for details.