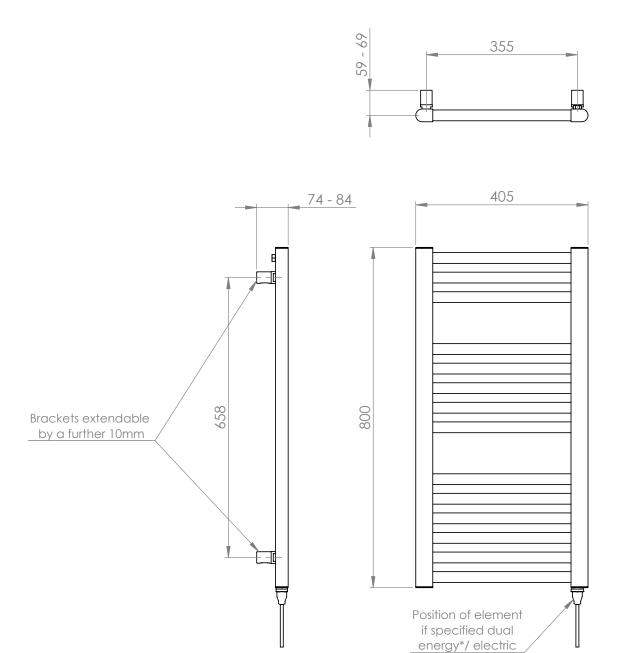

## 25mm Cross Bar Straight Towel Rail 800 x 400mm (Heating Only) PHG080-40ZGS

| Specification               |                                  |
|-----------------------------|----------------------------------|
| Finish                      | Grey Sparkle                     |
| Dimensions                  | 800(h) x 405(w) x<br>74-84(d) mm |
| Weight                      | 7kg                              |
| BTU Output/Hr               | 1181                             |
| Watts @ ∆ T50°C             | 346                              |
| Bars                        | 3-5-6                            |
| Pipe Centres                | 355mm                            |
| Electric Element<br>Wattage | 125                              |
| Face to Face<br>Connections | -                                |
| Air Vent Position           | At Rear                          |
| Material                    | Mild Steel                       |
|                             |                                  |

## 25mm Cross Bar Straight Towel Rail 800 x 400mm (Heating Only) PHG080-40ZGS

 $<sup>^\</sup>star\text{Dual}$  energy models require a conversion-tee, consult relevant drawing for details.