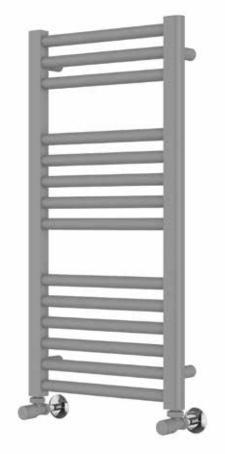

## 25mm Cross Bar Straight Towel Rail 800 x 400mm (Heating Only) PHG080-40ZGS

| Specification               |                                  |
|-----------------------------|----------------------------------|
| Finish                      | Grey Sparkle                     |
| Dimensions                  | 800(h) x 405(w) x<br>74-84(d) mm |
| Weight                      | 7kg                              |
| BTU Output/Hr               | 1181                             |
| Watts @ ∆ T50°C             | 346                              |
| Bars                        | 3-5-6                            |
| Pipe Centres                | 355mm                            |
| Electric Element<br>Wattage | 125                              |
| Face to Face<br>Connections | -                                |
| Air Vent Position           | At Rear                          |
| Material                    | Mild Steel                       |
|                             |                                  |