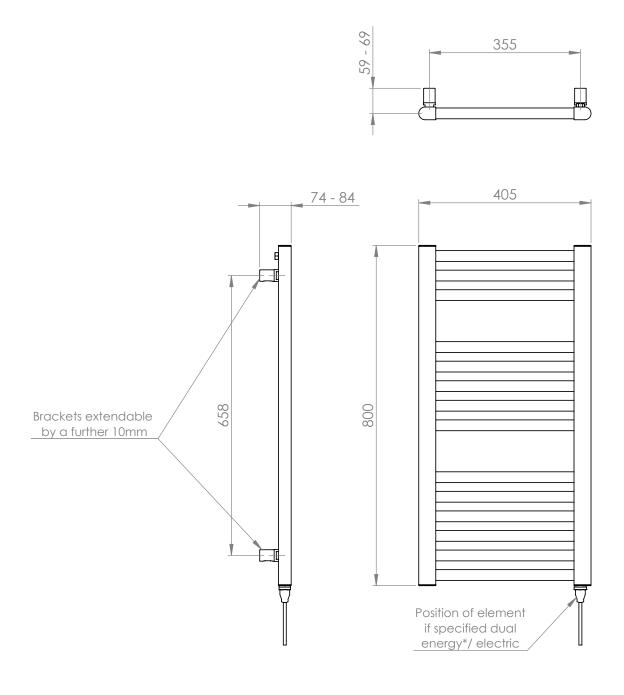

#### 25mm Cross Bar Straight Towel Rail 800 x 400mm (Heating Only) PHG080-40ZEX

| Specification               |                                  |
|-----------------------------|----------------------------------|
| Finish                      | Espresso                         |
| Dimensions                  | 800(h) x 405(w) x<br>74-84(d) mm |
| Weight                      | 7kg                              |
| BTU Output/Hr               | 1181                             |
| Watts @ ∆ T50°C             | 346                              |
| Bars                        | 3-5-6                            |
| Pipe Centres                | 355mm                            |
| Electric Element<br>Wattage | 125                              |
| Face to Face<br>Connections | -                                |
| Air Vent Position           | At Rear                          |
| Material                    | Mild Steel                       |

All heat outputs are shown at  $50^{\circ}\text{C}\ \Delta t$  in compliance with BSEN442. Watts and Btu's apply to Heating and Dual Fuel only.

**Key Features + Benefits** 

Years Guarantee

Certifications + Approvals

# 25mm Cross Bar Straight Towel Rail 800 x 400mm (Heating Only) PHG080-40ZEX

<sup>\*</sup>Dual energy models require a conversion-tee, consult relevant drawing for details.