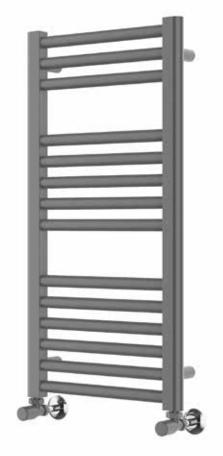

#### 25mm Cross Bar Straight Towel Rail 800 x 400mm (Heating Only) PHG080-40ZEX

| Specification               |                                  |
|-----------------------------|----------------------------------|
| Finish                      | Espresso                         |
| Dimensions                  | 800(h) x 405(w) x<br>74-84(d) mm |
| Weight                      | 7kg                              |
| BTU Output/Hr               | 1181                             |
| Watts @ ∆ T50°C             | 346                              |
| Bars                        | 3-5-6                            |
| Pipe Centres                | 355mm                            |
| Electric Element<br>Wattage | 125                              |
| Face to Face<br>Connections | -                                |
| Air Vent Position           | At Rear                          |
| Material                    | Mild Steel                       |

# 25mm Cross Bar Straight Towel Rail 800 x 400mm (Heating Only) PHG080-40ZEX

<sup>\*</sup>Dual energy models require a conversion-tee, consult relevant drawing for details.