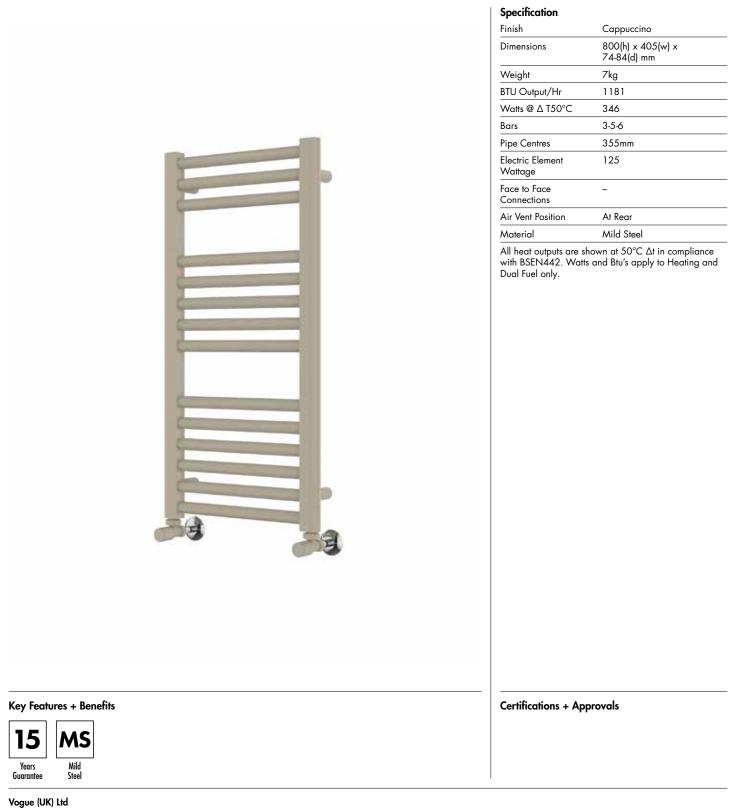

### 25mm Cross Bar Straight Towel Rail 800 x 400mm (Heating Only) PHG080-40ZCA

Strawberry Lane, Willenhall, West Midlands, WV13 3RS. Technical Support – Tel: +44(0) 1902 387000 Email: sales@vogueuk.co.uk

### 25mm Cross Bar Straight Towel Rail 800 x 400mm (Heating Only) PHG080-40ZCA

\*Dual energy models require a conversion-tee, consult relevant drawing for details.