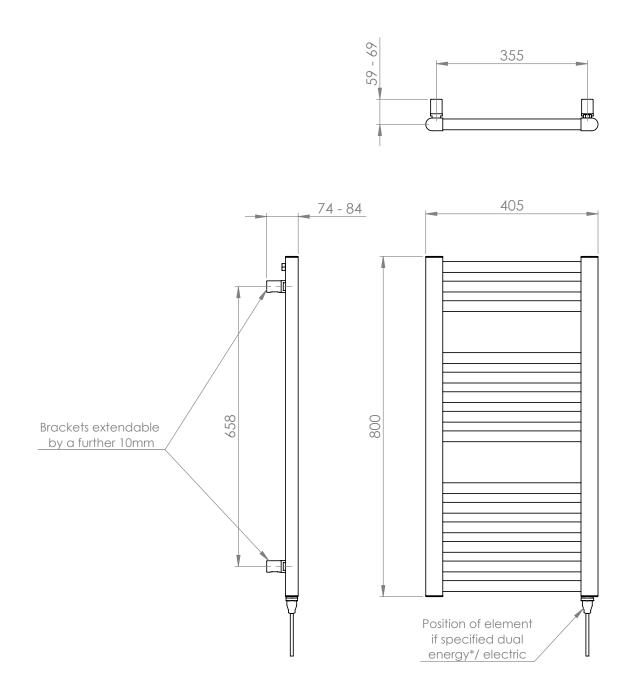

### 25mm Cross Bar Straight Towel Rail 800 x 400mm (Heating Only) PHG080-40ZCA

\*Dual energy models require a conversion-tee, consult relevant drawing for details.