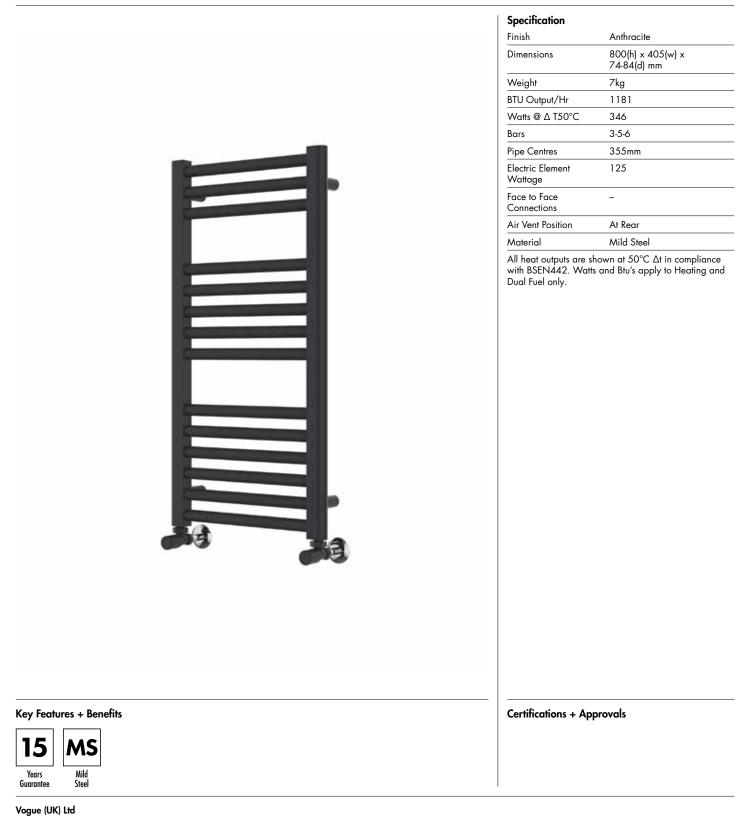

### 25mm Cross Bar Straight Towel Rail 800 x 400mm (Heating Only) PHG080-40ZAT

Strawberry Lane, Willenhall, West Midlands, WV13 3RS. Technical Support – Tel: +44(0) 1902 387000 Email: sales@vogueuk.co.uk

### 25mm Cross Bar Straight Towel Rail 800 x 400mm (Heating Only) PHG080-40ZAT

\*Dual energy models require a conversion-tee, consult relevant drawing for details.