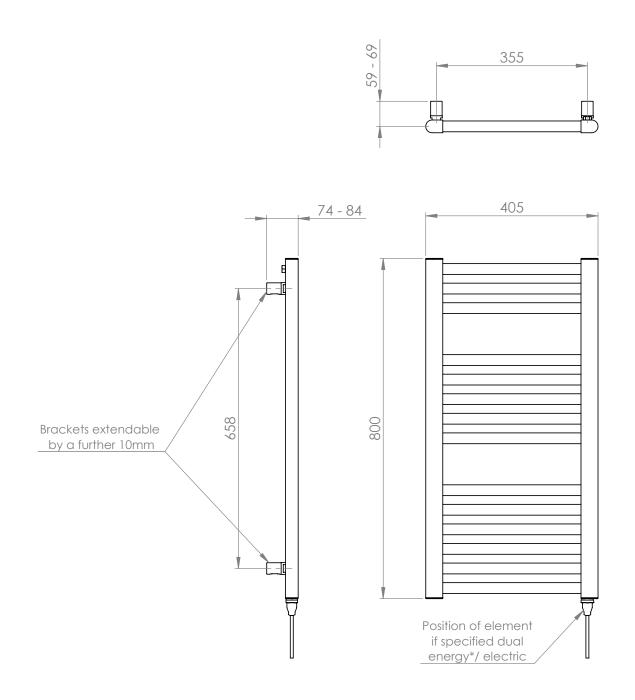

### 25mm Cross Bar Straight Towel Rail 800 x 400mm (Heating Only) PHG080-40ZAT

\*Dual energy models require a conversion-tee, consult relevant drawing for details.