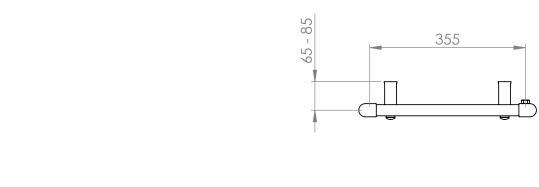

## 25mm Cross Bar Straight Towel Rail 800 x 400mm (Heating Only) PHG080-40WH

| Specification               |                                   |
|-----------------------------|-----------------------------------|
| Finish                      | White                             |
| Dimensions                  | 800(h) × 405(w) ×<br>80-100(d) mm |
| Weight                      | 6kg                               |
| BTU Output/Hr               | 1181                              |
| Watts @ ∆ T50°C             | 346                               |
| Bars                        | 3-5-6                             |
| Pipe Centres                | 355mm                             |
| Electric Element<br>Wattage | 125                               |
| Face to Face<br>Connections | -                                 |
| Air Vent Position           | At Rear                           |
| Material                    | Mild Steel                        |
|                             |                                   |