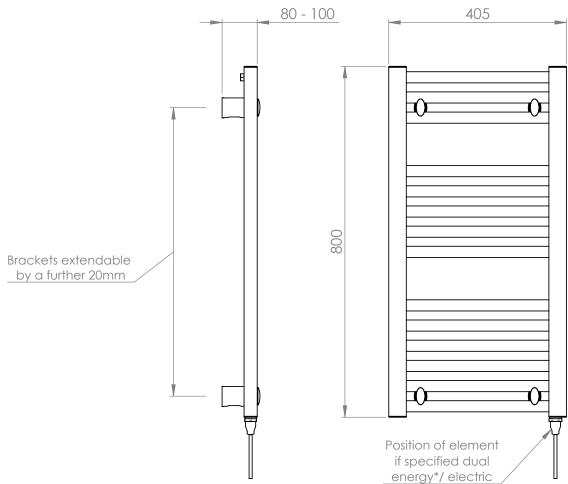

## 25mm Cross Bar Straight Towel Rail 800 x 400mm (Heating Only) PHG080-40WH

| Specification               |                                   |
|-----------------------------|-----------------------------------|
| Finish                      | White                             |
| Dimensions                  | 800(h) × 405(w) ×<br>80-100(d) mm |
| Weight                      | 6kg                               |
| BTU Output/Hr               | 1181                              |
| Watts @ ∆ T50°C             | 346                               |
| Bars                        | 3-5-6                             |
| Pipe Centres                | 355mm                             |
| Electric Element<br>Wattage | 125                               |
| Face to Face<br>Connections | -                                 |
| Air Vent Position           | At Rear                           |
| Material                    | Mild Steel                        |
|                             |                                   |

## 25mm Cross Bar Straight Towel Rail 800 x 400mm (Heating Only) PHG080-40WH

<sup>\*</sup>Dual energy models require a conversion-tee, consult relevant drawing for details.