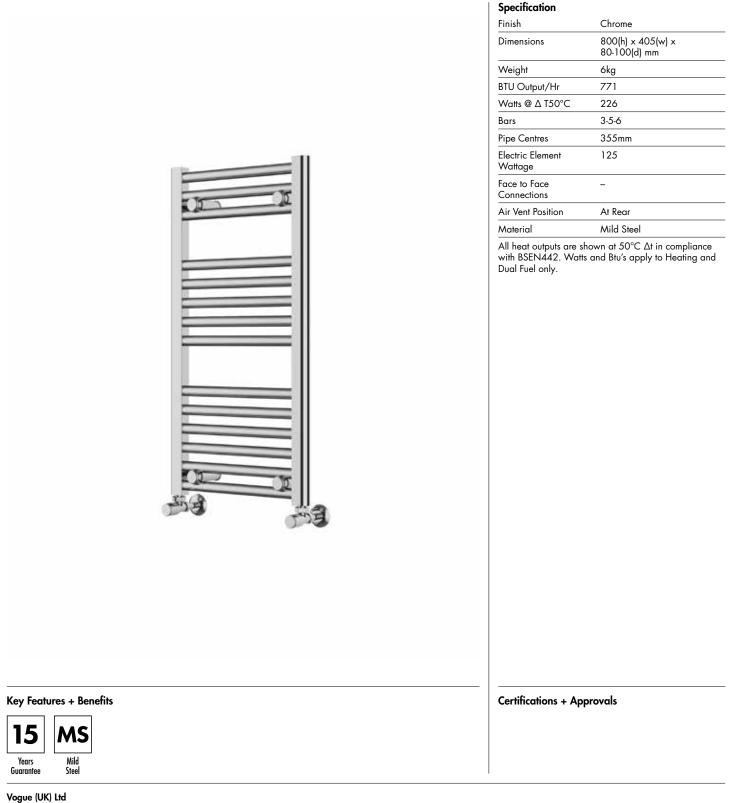

### 25mm Cross Bar Straight Towel Rail 800 x 400mm (Heating Only) PHG080-40CP

Strawberry Lane, Willenhall, West Midlands, WV13 3RS. Technical Support – Tel: +44(0) 1902 387000 Email: sales@vogueuk.co.uk

### 25mm Cross Bar Straight Towel Rail 800 x 400mm (Heating Only) PHG080-40CP

\*Dual energy models require a conversion-tee, consult relevant drawing for details.