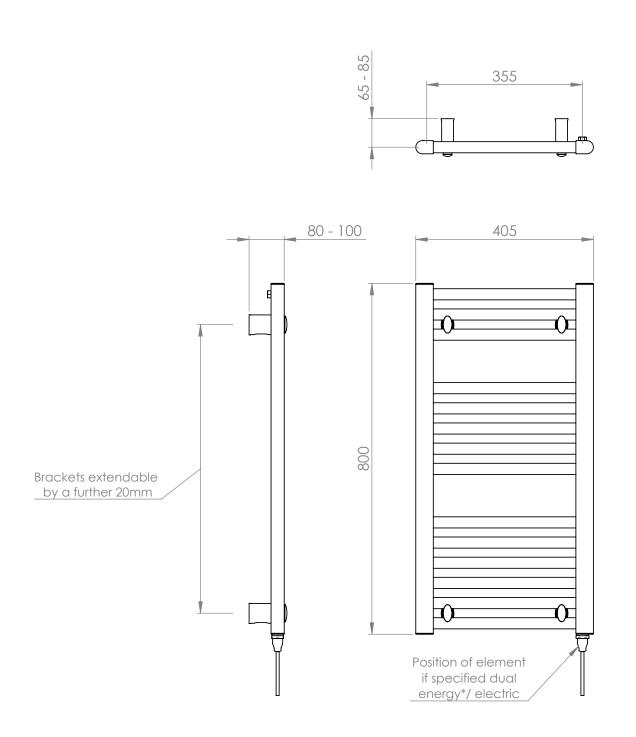

### 25mm Cross Bar Straight Towel Rail 800 x 400mm (Heating Only) PHG080-40CP

\*Dual energy models require a conversion-tee, consult relevant drawing for details.